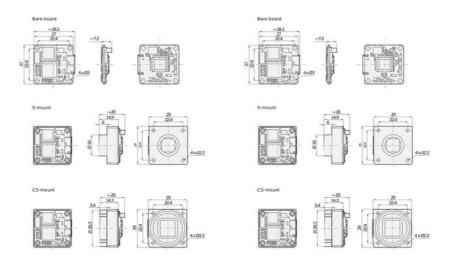

### PRODUCT DESCRIPTION

The Basler Dart USB range of camera models are available in 3 variants, bare board, S-Mount and CS-Mount, this flexible mounting concept allows for a variety of lenses to be used. The series has the smallest footprint in single board cameras of only 27 x 27mm, S- and CS-Mount only increases the size by 2mm, meaning it is 29 x 29mm.

#### Dimensions (in mm)