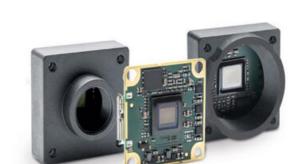

### PRODUCT DESCRIPTION

The Basler Dart USB range of camera models are available in 3 variants, bare board, S-Mount and CS-Mount, this flexible mounting concept allows for a variety of lenses to be used. The series has the smallest footprint in single board cameras of only 27 x 27mm, S- and CS-Mount only increases the size by 2mm, meaning it is 29 x 29mm.

Basler have extended the Dart portfolio to include new models with Sony IMX392 and IMX334, these powerful sensors and integrated PGI features ensures high quality images. Both sensor models are available as bare board, S-Mount and CS-Mount.