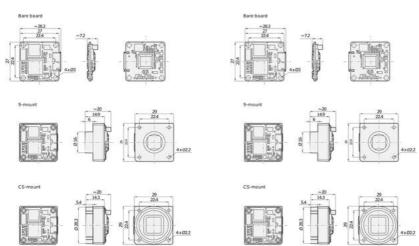

## **PRODUCT DESCRIPTION**

The Basler Dart USB range of camera models are available in 3 variants, bare board, S-Mount and CS-Mount, this flexible mounting concept allows for a variety of lenses to be used. The series has the smallest footprint in single board cameras of only 27 x 27mm, S- and CS-Mount only increases the size by 2mm, meaning it is 29 x 29mm.

Dimensions (in mm)