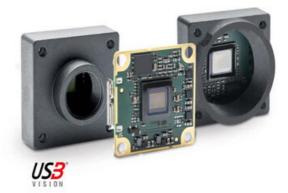

## **BASLER DART USB3.0 CAMERAS**

Extremely Small USB Camera

DAA1280-54UC/S CAM USB3 C 1280\*960 54F BAS S-MOUNT

- 1.2 8.3 Megapixel
- S-, CS-mount or board level
- Small, Flexible and Lightweight
- USB3.0 Vision Compatible
- S-, CS-mount or board level

## **PRODUCT DESCRIPTION**

The Basler Dart USB range of camera models are available in 3 variants, bare board, S-Mount and CS-Mount, this flexible mounting concept allows for a variety of lenses to be used. The series has the smallest footprint in single board cameras of only 27 x 27mm, S- and CS-Mount only increases the size by 2mm, meaning it is 29 x 29mm.