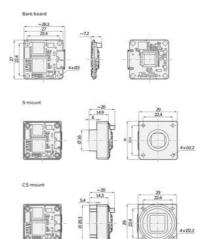

## **PRODUCT DESCRIPTION**

The Basler Dart USB range of camera models are available in 3 variants, bare board, S-Mount and CS-Mount, this flexible mounting concept allows for a variety of lenses to be used. The series has the smallest footprint in single board cameras of only 27 x 27mm, S- and CS-Mount only increases the size by 2mm, meaning it is 29 x 29mm.

## Dimensions (in mm