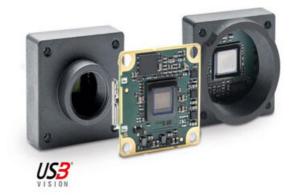

# **BASLER DART USB3.0 CAMERAS**

**Extremely Small USB Camera** 

DAA1600-60UC/CS CAM USB3 C 1600\*1200 60F BAS CS-MOUNT

- 1.2 8.3 Megapixel
- S-, CS-mount or board level
- Small, Flexible and Lightweight
- USB3.0 Vision Compatible
- S-, CS-mount or board level

### PRODUCT DESCRIPTION

The Basler Dart USB range of camera models are available in 3 variants, bare board, S-Mount and CS-Mount, this flexible mounting concept allows for a variety of lenses to be used. The series has the smallest footprint in single board cameras of only 27 x 27mm, S- and CS-Mount only increases the size by 2mm, meaning it is 29 x 29mm.

Basler have extended the Dart portfolio to include new models with Sony IMX392 and IMX334, these powerful sensors and integrated PGI features ensures high quality images. Both sensor models are available as bare board, S-Mount and CS-Mount.