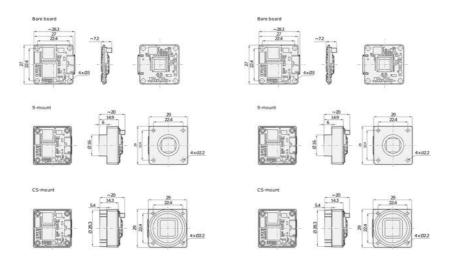

### Dimensions (in mm

### Dimensions (in mm)

### PRODUCT DESCRIPTION

The Basler Dart USB range of camera models are available in 3 variants, bare board, S-Mount and CS-Mount, this flexible mounting concept allows for a variety of lenses to be used. The series has the smallest footprint in single board cameras of only 27 x 27mm, S- and CS-Mount only increases the size by 2mm, meaning it is 29 x 29mm.

| Sensor type           | CMOS     |
|-----------------------|----------|
| Lens Barrel           | CS-mount |
| Weight                | 15 g     |
| Length                | 19.9 mm  |
| Width                 | 29.3 mm  |
| Height                | 29 mm    |
| Power Consumption     | 1.3 W    |
| Operating temperature | 0°C 50°C |