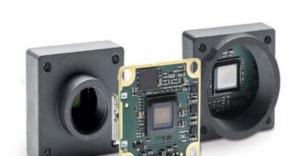

# **BASLER DART USB3.0 CAMERAS**

**Extremely Small USB Camera** 

DAA1600-60UC/S CAM USB3 C 1600\*1200 60F BAS S-MOUNT

- 1.2 8.3 Megapixel
- S-, CS-mount or board level
- Small, Flexible and Lightweight
- USB3.0 Vision Compatible
- S-, CS-mount or board level

## PRODUCT DESCRIPTION

The Basler Dart USB range of camera models are available in 3 variants, bare board, S-Mount and CS-Mount, this flexible mounting concept allows for a variety of lenses to be used. The series has the smallest footprint in single board cameras of only 27 x 27mm, S- and CS-Mount only increases the size by 2mm, meaning it is 29 x 29mm.