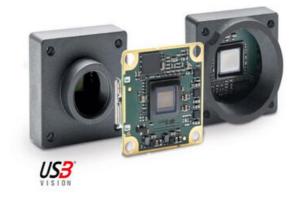

# **BASLER DART USB3.0 CAMERAS**

**Extremely Small USB Camera** 

DAA1920-30UC/CS CAM USB3 C 1920\*1080 30F BAS CS-MOUNT

- 1.2 8.3 Megapixel
- S-, CS-mount or board level
- Small, Flexible and Lightweight
- USB3.0 Vision Compatible
- S-, CS-mount or board level

### PRODUCT DESCRIPTION

The Basler Dart USB range of camera models are available in 3 variants, bare board, S-Mount and CS-Mount, this flexible mounting concept allows for a variety of lenses to be used. The series has the smallest footprint in single board cameras of only 27 x 27mm, S- and CS-Mount only increases the size by 2mm, meaning it is 29 x 29mm.

Basler dart board level cameras combine modern USB 3.0 camera technology, a highly cost-optimized design and Basler's proven quality and reliability. They are among the few board level cameras at present that comply with the USB3 Vision Standard.