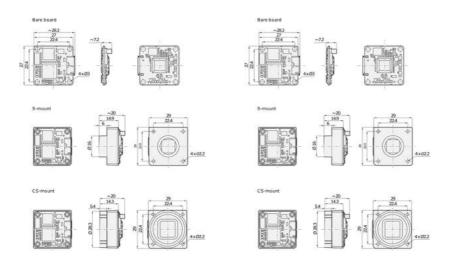

|
| Sensor size     | 1/3.7"                                       |
| Digital Outputs | 2                                            |
| Digital Inputs  | 1                                            |
| Approvals       | CE, GenlCam, RoHS, UL, USB3 Vision, FCC, EAC |
| Sensor supplier | ON Semiconductor                             |
|                 |                                              |

| Sensor type           | CMOS     |
|-----------------------|----------|
| Lens Barrel           | CS-mount |
| Weight                | 15 g     |
| Length                | 19.2 mm  |
| Width                 | 29.3 mm  |
| Height                | 29 mm    |
| Power Consumption     | 1.2 W    |
| Operating temperature | 0°C 50°C |

### Dimensions (in mm

### Dimensions (in mm)