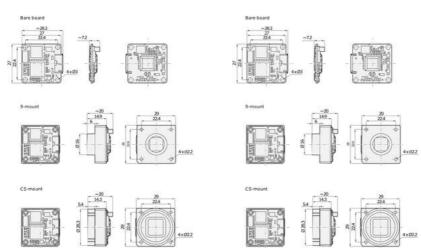

|
| Pixel size      | 2.2 x 2.2                                    |
| Sensor size     | 1/3.7"                                       |
| Digital Outputs | 2                                            |
| Digital Inputs  | 1                                            |
| Approvals       | CE, GenlCam, RoHS, UL, USB3 Vision, FCC, EAC |
| Sensor supplier | ON Semiconductor                             |



| Sensor type           | CMOS     |
|-----------------------|----------|
| Lens Barrel           | S-mount  |
| Weight                | 15 g     |
| Length                | 19.9 mm  |
| Width                 | 29.3 mm  |
| Height                | 29 mm    |
| Power Consumption     | 1.2 W    |
| Operating temperature | 0°C 50°C |

Dimensions (in mm)

## Dimensions (in mm