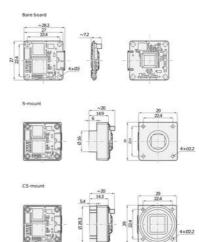

|
| Pixel size      | 2.2 x 2.2                                    |
| Sensor size     | 1/3.7"                                       |
| Digital Outputs | 2                                            |
| Digital Inputs  | 1                                            |
| Approvals       | CE, GenlCam, RoHS, UL, USB3 Vision, FCC, EAC |
| Sensor supplier | ON Semiconductor                             |



| Sensor type           | CMOS     |
|-----------------------|----------|
| Lens Barrel           | S-mount  |
| Weight                | 15 g     |
| Length                | 19.9 mm  |
| Width                 | 29.3 mm  |
| Height                | 29 mm    |
| Power Consumption     | 1.2 W    |
| Operating temperature | 0°C 50°C |

Dimensions (in mm)

## Dimensions (in mm