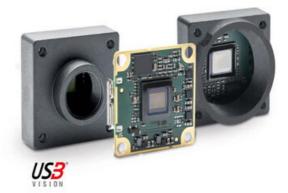

## **BASLER DART USB3.0 CAMERAS**

Extremely Small USB Camera

DAA1920-30UC/S CAM USB3 C 1920\*1080 30F BAS S-MOUNT

- 1.2 8.3 Megapixel
- S-, CS-mount or board level
- Small, Flexible and Lightweight
- USB3.0 Vision Compatible
- S-, CS-mount or board level

## **PRODUCT DESCRIPTION**

The Basler Dart USB range of camera models are available in 3 variants, bare board, S-Mount and CS-Mount, this flexible mounting concept allows for a variety of lenses to be used. The series has the smallest footprint in single board cameras of only 27 x 27mm, S- and CS-Mount only increases the size by 2mm, meaning it is 29 x 29mm.