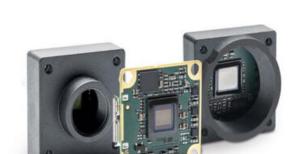

## **BASLER DART USB3.0 CAMERAS**

**Extremely Small USB Camera** 

DAA2500-14UC/CS CAM USB3 C 2592\*1944 14F BAS CS-MOUNT

- 1.2 8.3 Megapixel
- S-, CS-mount or board level
- Small, Flexible and Lightweight
- USB3.0 Vision Compatible
- S-, CS-mount or board level

### PRODUCT DESCRIPTION

The Basler Dart USB range of camera models are available in 3 variants, bare board, S-Mount and CS-Mount, this flexible mounting concept allows for a variety of lenses to be used. The series has the smallest footprint in single board cameras of only 27 x 27mm, S- and CS-Mount only increases the size by 2mm, meaning it is 29 x 29mm.