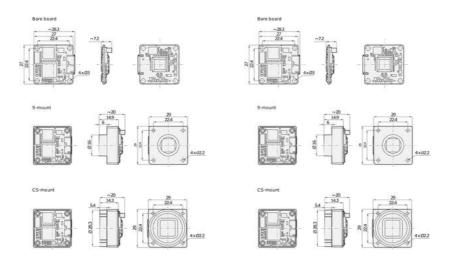

|
| Sensor size     | 1/2.5"                                       |
| Digital Outputs | 2                                            |
| Digital Inputs  | 1                                            |
| Approvals       | CE, GenlCam, RoHS, UL, USB3 Vision, FCC, EAC |
| Sensor supplier | ON Semiconductor                             |
|                 |                                              |

| Sensor type           | CMOS     |
|-----------------------|----------|
| Lens Barrel           | CS-mount |
| Weight                | 15 g     |
| Length                | 19.2 mm  |
| Width                 | 29.3 mm  |
| Height                | 29 mm    |
| Power Consumption     | 1.3 W    |
| Operating temperature | 0°C 50°C |

#### Dimensions (in mm

#### Dimensions (in mm)