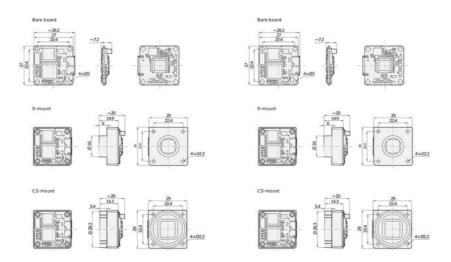

## PRODUCT DESCRIPTION

The Basler Dart USB range of camera models are available in 3 variants, bare board, S-Mount and CS-Mount, this flexible mounting concept allows for a variety of lenses to be used. The series has the smallest footprint in single board cameras of only 27 x 27mm, S- and CS-Mount only increases the size by 2mm, meaning it is 29 x 29mm.

### Dimensions (in mm)