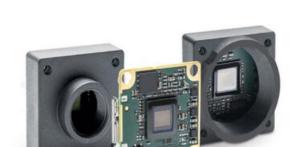

# **BASLER DART USB3.0 CAMERAS**

**Extremely Small USB Camera** 

DAA2500-14UC/S CAM USB3 C 2592\*1944 14F BAS S-MOUNT

- 1.2 8.3 Megapixel
- S-, CS-mount or board level
- Small, Flexible and Lightweight
- USB3.0 Vision Compatible
- S-, CS-mount or board level

## PRODUCT DESCRIPTION

The Basler Dart USB range of camera models are available in 3 variants, bare board, S-Mount and CS-Mount, this flexible mounting concept allows for a variety of lenses to be used. The series has the smallest footprint in single board cameras of only 27 x 27mm, S- and CS-Mount only increases the size by 2mm, meaning it is 29 x 29mm.

Basler dart board level cameras combine modern USB 3.0 camera technology, a highly cost-optimized design and Basler's proven quality and reliability. They are among the few board level cameras at present that comply with the USB3 Vision Standard.

Basler have extended the Dart portfolio to include new models with Sony IMX392 and IMX334, these powerful sensors and integrated PGI features ensures high quality images. Both sensor models are available as bare board, S-Mount and CS-Mount.