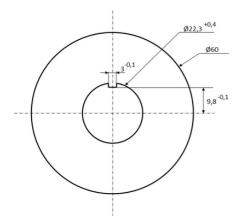

## **ROUND METAL LEGEND PLATES**

For Emergency Stop mushroom heads

LWE16300 Legend Plate Dia 60mm Yellow "EMERGENCY STOP"

- Symbol conforms to ISO13850
- Metal Ø60 & Ø80mm size options
- Emergency Stop text available in different languages

## PRODUCT DESCRIPTION

Round metal legend plates for mushroom heads in Ø60mm & Ø80mm sizes.

Options with text "EMERGENCY STOP" also include the symbol that conforms to ISO13850

Other language options are available please enquire for further details.