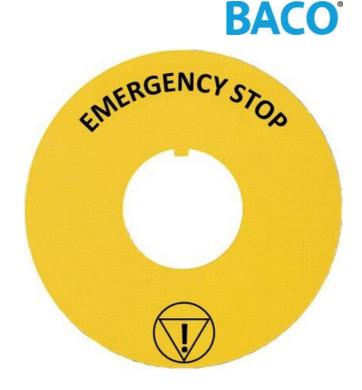

## **ROUND METAL LEGEND PLATES**

For Emergency Stop mushroom heads

LWE16-500 SIGN YELL. Ø60MM "NÖDSTOPP" SWEDISH

- Symbol conforms to ISO13850
- Metal Ø60 & Ø80mm size options
- Emergency Stop text available in different languages

## PRODUCT DESCRIPTION

Round metal legend plates for mushroom heads in Ø60mm & Ø80mm sizes.

Options with text "EMERGENCY STOP" also include the symbol that conforms to ISO13850

Other language options are available please enquire for further details.