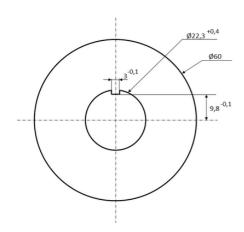

## **ROUND METAL LEGEND PLATES**

For Emergency Stop mushroom heads

LWE16-500 SIGN YELL. Ø60MM "NÖDSTOPP" SWEDISH

- Symbol conforms to ISO13850
- Metal Ø60 & Ø80mm size options
- Emergency Stop text available in different languages

## PRODUCT DESCRIPTION

Round metal legend plates for mushroom heads in Ø60mm & Ø80mm sizes.

Options with text "EMERGENCY STOP" also include the symbol that conforms to ISO13850

Other language options are available please enquire for further details.