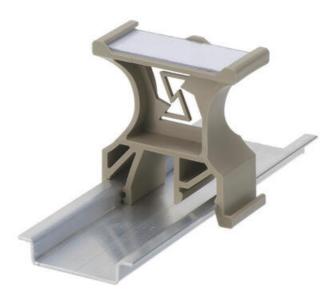

## **GROUP MARKING ACCESSORIES**

GT, SchT, ZSchT

2504.0 SchT7, Short hinged marker holder for terminals & end stops

- Din rail mount
- Terminal mount
- Polyamide 6.6 UL94-V0
- Halogen free

## PRODUCT DESCRIPTION

These marker holders provide a easy to fit and flexible solution for marking a group of terminals or devices on the DIN rail. The marker holders are available for attaching to terminal blocks and end stops. The GT1 and GT2 group marker holders can be attached directly to the DIN rail. Depending on the type, they can be be marked with SB and AS range of terminal markers.