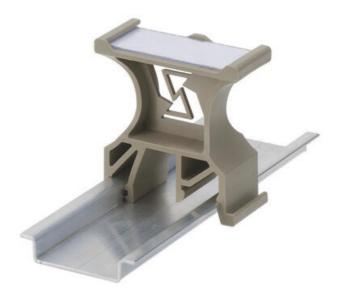

## **GROUP MARKING ACCESSORIES**

GT, SchT, ZSchT

2583.0 STR-GT 2, Protective clear strip for GT 2 holders

- Din rail mount
- Terminal mount
- Polyamide 6.6 UL94-V0
- Halogen free

## PRODUCT DESCRIPTION

These marker holders provide a easy to fit and flexible solution for marking a group of terminals or devices on the DIN rail. The marker holders are available for attaching to terminal blocks and end stops. The GT1 and GT2 group marker holders can be attached directly to the DIN rail. Depending on the type, they can be be marked with SB and AS range of terminal markers.