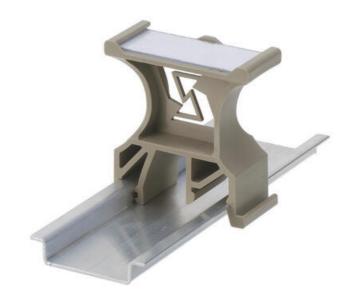

## **GROUP MARKING ACCESSORIES**

GT, SchT, ZSchT

2585.0 ESO 3

- Din rail mount
- Terminal mount
- Polyamide 6.6 UL94-V0
- Halogen free

**CONTACLIP** 

## PRODUCT DESCRIPTION

These marker holders provide a easy to fit and flexible solution for marking a group of terminals or devices on the DIN rail.

The marker holders are available for attaching to terminal blocks and end stops.

The GT1 and GT2 group marker holders can be attached directly to the DIN rail.

Depending on the type, they can be be marked with SB and AS range of terminal markers.

Custom marking is possible with BS-1 pen or EMS-2 plotter, please contact us for more information.