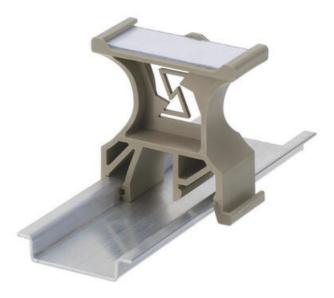

## **GROUP MARKING ACCESSORIES**

GT, SchT, ZSchT

2579.0 STR 3 transparent

- Din rail mount
- Terminal mount
- Polyamide 6.6 UL94-V0
- Halogen free

## PRODUCT DESCRIPTION

These marker holders provide a easy to fit and flexible solution for marking a group of terminals or devices on the DIN rail. The marker holders are available for attaching to terminal blocks and end stops. The GT1 and GT2 group marker holders can be attached directly to the DIN rail. Depending on the type, they can be be marked with SB and AS range of terminal markers.