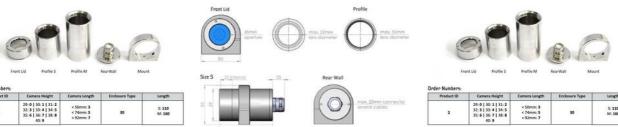

## Order Numbers:

| Product ID | Camera Height                                                                    | Camera Length                       | Enclosure Type | Length           |
|------------|----------------------------------------------------------------------------------|-------------------------------------|----------------|------------------|
| 2          | 29: 0   30: 1   31: 2<br>32: 3   33: 4   34: 5<br>35: 6   36: 7   38: 8<br>40: 9 | < 50mm: 3<br>< 74mm: 5<br>< 92mm: 7 | 30             | S: 110<br>M: 160 |

## **SPECIFICATIONS**

| Height            | 85 mm  |
|-------------------|--------|
| Inner length      | 151 mm |
| IP Class          | IP67   |
| Length            | 160 mm |
| Max camera height | 40 mm  |
| Max camera width  | 40 mm  |

| Max connector size | 18.5 mm |
|--------------------|---------|
| Max lens diameter  | 55 mm   |
| Weight             | 2200 g  |
| Width              | 69 mm   |
| Window seal        | EPDM    |