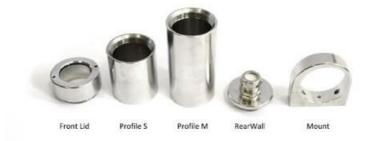

## PRODUCT DESCRIPTION

**Enclosure Configurator** 

The Feuersalamander series is especially designed for use in hygienically demanding applications such as the pharmaceutical and food industry. The protective housing is suitable for compact cameras from 47x29 to 40x40mm cross-section and provide IP66 and IP67 protection with excellent heat dissipation. The enclosure is made from electro-polished, especially corrosion-resistant surgical stainless steel (AISI 316L). Hygienic design minimizes corners where dirt or germs could accumulate, the slot of theenclosure mount is covered with an FDA approved seal.