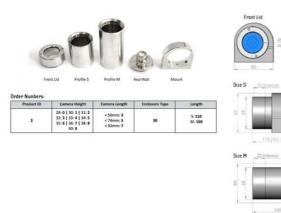

## Order Numbers:

| Product ID | Camera Height                                                                    | Camera Length                       | Enclosure Type | Length           |
|------------|----------------------------------------------------------------------------------|-------------------------------------|----------------|------------------|
| 2          | 29: 0   30: 1   31: 2<br>32: 3   33: 4   34: 5<br>35: 6   36: 7   38: 8<br>40: 9 | < 50mm: 3<br>< 74mm: 5<br>< 92mm: 7 | 30             | S: 110<br>M: 160 |

## **SPECIFICATIONS**

| Height            | 85 mm  |
|-------------------|--------|
| Inner length      | 151 mm |
| IP Class          | IP67   |
| Length            | 160 mm |
| Max camera height | 40 mm  |
| Max camera width  | 40 mm  |

| Max connector size | 18.5 mm |
|--------------------|---------|
| Max lens diameter  | 55 mm   |
| Weight             | 2200 g  |
| Width              | 69 mm   |
| Window seal        | EPDM    |