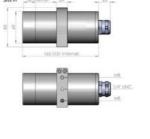

## FEUERSALAMANDER ENCLOSURES

20.330.160

Salamander M, stainless steel, (H29, L<50mm)

- For use in hygienically demanding applications, camera size max. 40x40mm
- Maximum lens diameter 55mm in profile, 52mm in front lid
- Inner length 101mm (S) and 151mm (M)
- Made of stainless steel, IP67 rated
- Hygienic design, chemical resistant

## **SPECIFICATIONS**

| Height            | 85 mm  |
|-------------------|--------|
| Inner length      | 151 mm |
| IP Class          | IP67   |
| Length            | 160 mm |
| Max camera height | 40 mm  |
| Max camera width  | 40 mm  |

| Max connector size | 18.5 mm |
|--------------------|---------|
| Max lens diameter  | 55 mm   |
| Weight             | 2200 g  |
| Width              | 69 mm   |
| Window seal        | EPDM    |