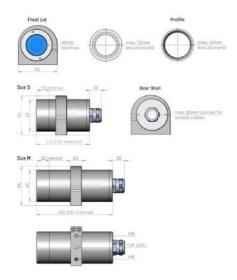

## FEUERSALAMANDER ENCLOSURES

20.330.160

Salamander M, stainless steel, (H29, L<50mm)

- For use in hygienically demanding applications, camera size max. 40x40mm
- Maximum lens diameter 55mm in profile, 52mm in front lid
- Inner length 101mm (S) and 151mm (M)
- Made of stainless steel, IP67 rated
- Hygienic design, chemical resistant

## PRODUCT DESCRIPTION

**Enclosure Configurator** 

The Feuersalamander series is especially designed for use in hygienically demanding applications such as the pharmaceutical and food industry. The protective housing is suitable for compact cameras from 47x29 to 40x40mm cross-section and provide IP66 and IP67 protection with excellent heat dissipation. The enclosure is made from electro-polished, especially corrosion-resistant surgical stainless steel (AISI 316L). Hygienic design minimizes corners where dirt or germs could accumulate, the slot of theenclosure mount is covered with an FDA approved seal.

## **SPECIFICATIONS**

| Height            | 85 mm  |
|-------------------|--------|
| Inner length      | 151 mm |
| IP Class          | IP67   |
| Length            | 160 mm |
| Max camera height | 40 mm  |
| Max camera width  | 40 mm  |

| Max connector size | 18.5 mm |
|--------------------|---------|
| Max lens diameter  | 55 mm   |
| Weight             | 2200 g  |
| Width              | 69 mm   |
| Window seal        | EPDM    |