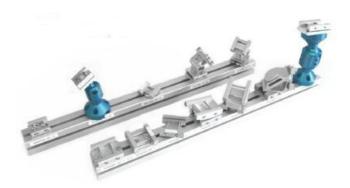

## PRODUCT DESCRIPTION

Mounting kits can be used to mount camera enclosures or other vision components directly to the machine. The adapter- plate is mounted to a T-Slot profile or to any drilled or tapped holes with 25 or 50mm spacing. The one or more mounting brackets included in the mounting kit are then used to mount and adjust the camera system. More than 20 mounting kits are available for the different dovetail sizes. Further mounting options can be created easily by combining the existing adapter plates with one or more mounting brackets or angles available.

autoVimation offers a comprehensive selection of mounting brackets. Ask for additional info from OEM sales team!