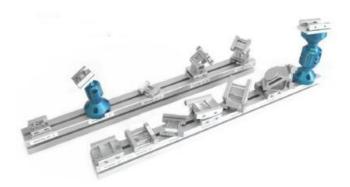

## PRODUCT DESCRIPTION

Mounting kits can be used to mount camera enclosures or other vision components directly to the machine. The adapter- plate is mounted to a T-Slot profile or to any drilled or tapped holes with 25 or 50mm spacing. The one or more mounting brackets included in the mounting kit are then used to mount and adjust the camera system. More than 20 mounting kits are available for the different dovetail sizes. Further mounting options can be created easily by combining the existing adapter plates with one or more mounting brackets or angles available.

autoVimation offers a comprehensive selection of mounting brackets. Ask for additional info from OEM sales team!