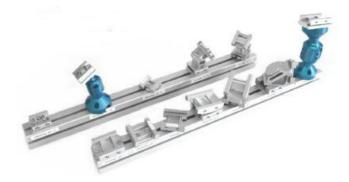

## **MOUNTING KITS**

ØautoVimation

5.270.000 Mounting kit 27, Colibri, 360° pan, 90° image rotation

- Comprehensive selection of mounting brackets for autoVimation enclosures
- · Easy to mount
- Flexible adjustment
- Robust design

## PRODUCT DESCRIPTION

Mounting kits can be used to mount camera enclosures or other vision components directly to the machine. The adapter- plate is mounted to a T-Slot profile or to any drilled or tapped holes with 25 or 50mm spacing. The one or more mounting brackets included in the mounting kit are then used to mount and adjust the camera system. More than 20 mounting kits are available for the different dovetail sizes. Further mounting options can be created easily by combining the existing adapter plates with one or more mounting brackets or angles available.