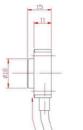

### **TECHNICAL DATA**

| Measuring Range        | ±90°     |
|------------------------|----------|
| Number of axis         | 1        |
| Output                 | 4-20 mA  |
| Connection Thread      | Cable    |
| Voltage DC max         | 30 V     |
| Voltage DC min         | 10 V     |
| IP Class               | IP67     |
| Central Material       | Plastic  |
| Width                  | 30 mm    |
| Length                 | 30 mm    |
| Height                 | 15 mm    |
| Accuracy               | 0.9 °    |
| Resolution             | 0.03 °   |
| Temperature effect     | 0.01 °/K |
| Temperature range from | -25 °C   |
| Temperature range to   | 85 °C    |
| Approvals              | CE       |