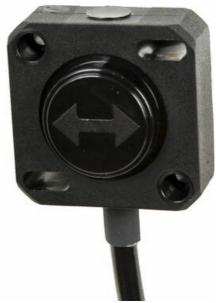

# QG30 INCLINATION SENSOR, SINGLE AXIS

QG30-KI-090E-AI-K Inclination sensor, +/-90°, 4-20 mA, single axis

- Single axis
- ±10°, ±30° or ±90°, other measuring ranges available
- Output 0,5-4,5 V or 4-20 mA
- IP67 rated

#### PRODUCT DESCRIPTION

QG-series inclinometers measure the angle with respect to the direction of the force of gravity in one or two axes. Inclinometers from the DIS Sensors QG series are based on robust MEMS technology, and their modular design makes it easy to optimize each sensor for a specific application. What's more, for certain models, the handy configurator enables the end customer to easily adjust the sensor according to preference.

Inclinometers are used in various applications where angle measurement is crucial, such as concrete pumps, cranes, elevated work platforms, solar panels, air suspension systems and agricultural machinery. Housing options include plastic, aluminium and stainless steel.