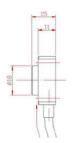

### **TECHNICAL DATA**

| Measuring Range        | ±90°     |
|------------------------|----------|
| Number of axis         | 1        |
| Output                 | 4-20 mA  |
| Connection Thread      | Cable    |
| Voltage DC max         | 30 V     |
| Voltage DC min         | 10 V     |
| IP Class               | IP67     |
| Central Material       | Plastic  |
| Width                  | 30 mm    |
| Length                 | 30 mm    |
| Height                 | 15 mm    |
| Accuracy               | 0.9 °    |
| Resolution             | 0.03 °   |
| Temperature effect     | 0.01 °/K |
| Temperature range from | -25 °C   |
| Temperature range to   | 85 °C    |
| Approvals              | CE       |