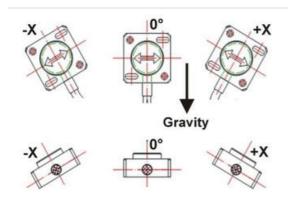

or, single axis | ±10°, ±30°, ±90°, 360°, measuring range also programmable    |
|---------------------------------|--------------------------------------------------------------|
| Inclination sensor, twin axis   | ±10°, ±30°, ±90°, measuring range also programmable          |
| Acceleration sensors            | ±0,26 G±16 G                                                 |
| Supply voltage                  | 5 V DC or 10-30 V DC                                         |
| Output                          | 0,5-4,5V or 4-20 mA, PNP/NPN, CANopen, ask for PNP/NPN types |
| Resolution                      | Up to 0,003 G                                                |
| Housing protection              | IP67                                                         |

Measurement orientation



## **SPECIFICATIONS**

### **TECHNICAL DATA**

| Measuring Range        | ±90°     |
|------------------------|----------|
| Number of axis         | 1        |
| Output                 | 4-20 mA  |
| Connection Thread      | Cable    |
| Voltage DC max         | 30 V     |
| Voltage DC min         | 10 V     |
| IP Class               | IP67     |
| Central Material       | Plastic  |
| Width                  | 30 mm    |
| Length                 | 30 mm    |
| Height                 | 15 mm    |
| Accuracy               | 0.9 °    |
| Resolution             | 0.03 °   |
| Temperature effect     | 0.01 °/K |
| Temperature range from | -25 °C   |
| Temperature range to   | 85 °C    |
| Approvals              | CE       |