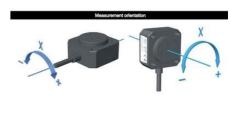

|

Measurement orientation



## **SPECIFICATIONS**

### **TECHNICAL DATA**

| Measuring Range        | ±90°     |
|------------------------|----------|
| Number of axis         | 1        |
| Output                 | 4-20 mA  |
| Connection Thread      | Cable    |
| Voltage DC max         | 30 V     |
| Voltage DC min         | 10 V     |
| IP Class               | IP67     |
| Central Material       | Plastic  |
| Width                  | 30 mm    |
| Length                 | 30 mm    |
| Height                 | 15 mm    |
| Accuracy               | 0.9 °    |
| Resolution             | 0.03 °   |
| Temperature effect     | 0.01 °/K |
| Temperature range from | -25 °C   |
| Temperature range to   | 85 °C    |
| Approvals              | CE       |