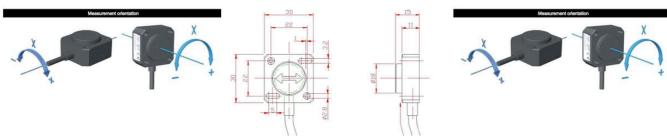

Measurement orientation

### **TECHNICAL DATA**

| Measuring Range        | ±90°     |
|------------------------|----------|
| Number of axis         | 1        |
| Output                 | 4-20 mA  |
| Connection Thread      | Cable    |
| Voltage DC max         | 30 V     |
| Voltage DC min         | 10 V     |
| IP Class               | IP67     |
| Central Material       | Plastic  |
| Width                  | 30 mm    |
| Length                 | 30 mm    |
| Height                 | 15 mm    |
| Accuracy               | 0.9 °    |
| Resolution             | 0.03 °   |
| Temperature effect     | 0.01 °/K |
| Temperature range from | -25 °C   |
| Temperature range to   | 85 °C    |
| Approvals              | CE       |