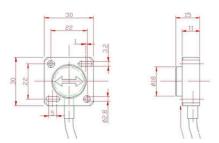

### **TECHNICAL DATA**

| Measuring Range        | ±90°     |
|------------------------|----------|
| Number of axis         | 1        |
| Output                 | 4-20 mA  |
| Connection Thread      | Cable    |
| Voltage DC max         | 30 V     |
| Voltage DC min         | 10 V     |
| IP Class               | IP67     |
| Central Material       | Plastic  |
| Width                  | 30 mm    |
| Length                 | 30 mm    |
| Height                 | 15 mm    |
| Accuracy               | 0.9 °    |
| Resolution             | 0.03 °   |
| Temperature effect     | 0.01 °/K |
| Temperature range from | -25 °C   |
| Temperature range to   | 85 °C    |
| Approvals              | CE       |