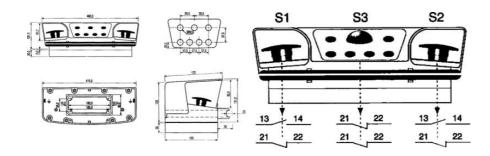

## DUELCO - TWO HAND CONTROL STATIONS

42800007 PCB3/P 2-Hand Control Panel + Buttons + Mounting Holes

- Smelted-aluminium cover-part with a protection lid over each pushbutton
- Equipped with two black push buttons and emergency stop button
- Fulfils the requirements in EN 574
- 2 mm rubber seal to protect the terminals against dust, oil and water
- IP65 with supplied pushbuttons

## PRODUCT DESCRIPTION

2-hand control station in smelted-aluminium designed for use 2-Hand Control Relay(Duelco Ref: HR2007F). Equipped with two push buttons and an emergency stop button. Fulfils the requirements in EN 574. Colour: Grey RAL 7004

## SPECIFICATIONS

| IP Class Housing | IP65            |
|------------------|-----------------|
| Weight           | 5 kg            |
| Color            | Grey            |
| Material screw   | Aluminium alloy |