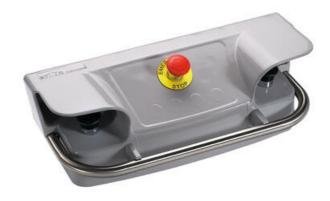

## DUELCO - TWO HAND CONTROL STATIONS

42800007 PCB3/P 2-Hand Control Panel + Buttons + Mounting Holes

- Smelted-aluminium cover-part with a protection lid over each pushbutton
- Equipped with two black push buttons and emergency stop button
- Fulfils the requirements in EN 574
- 2 mm rubber seal to protect the terminals against dust, oil and water
- IP65 with supplied pushbuttons

## PRODUCT DESCRIPTION

2-hand control station in smelted-aluminium designed for use 2-Hand Control Relay(Duelco Ref: HR2007F). Equipped with two push buttons and an emergency stop button. Fulfils the requirements in EN 574. Colour: Grey RAL 7004