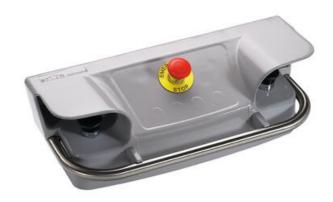

## DUELCO - TWO HAND CONTROL STATIONS

42800010 PRB05 Stand for PCB3 2-Hand Control Panels

- Smelted-aluminium cover-part with a protection lid over each pushbutton
- Equipped with two black push buttons and emergency stop button
- Fulfils the requirements in EN 574
- 2 mm rubber seal to protect the terminals against dust, oil and water
- IP65 with supplied pushbuttons

## PRODUCT DESCRIPTION

2-hand control station in smelted-aluminium designed for use 2-Hand Control Relay(Duelco Ref: HR2007F). Equipped with two push buttons and an emergency stop button. Fulfils the requirements in EN 574. Colour: Grey RAL 7004