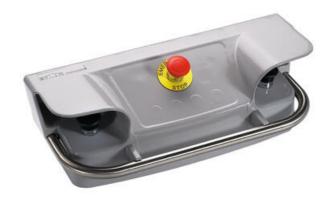

## DUELCO - TWO HAND CONTROL STATIONS

42800005 PCB3/S 2-HAND PANEL + BUTTONS

- Smelted-aluminium cover-part with a protection lid over each pushbutton
- Equipped with two black push buttons and emergency stop button
- Fulfils the requirements in EN 574
- 2 mm rubber seal to protect the terminals against dust, oil and water
- IP65 with supplied pushbuttons

## PRODUCT DESCRIPTION

2-hand control station in smelted-aluminium designed for use 2-Hand Control Relay(Duelco Ref: HR2007F). Equipped with two push buttons and an emergency stop button. Fulfils the requirements in EN 574. Colour: Grey RAL 7004

## SPECIFICATIONS

| IP Class Housing | IP65            |
|------------------|-----------------|
|                  |                 |
| Weight           | 5 kg            |
| Color            | Grey            |
| Material screw   | Aluminium alloy |