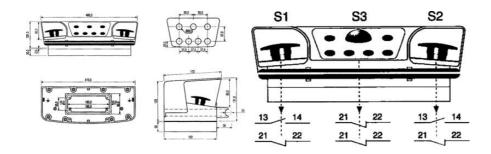

## DUELCO - TWO HAND CONTROL STATIONS

42800005 PCB3/S 2-HAND PANEL + BUTTONS

- Smelted-aluminium cover-part with a protection lid over each pushbutton
- Equipped with two black push buttons and emergency stop button
- Fulfils the requirements in EN 574
- 2 mm rubber seal to protect the terminals against dust, oil and water
- IP65 with supplied pushbuttons

## PRODUCT DESCRIPTION

2-hand control station in smelted-aluminium designed for use 2-Hand Control Relay(Duelco Ref: HR2007F). Equipped with two push buttons and an emergency stop button. Fulfils the requirements in EN 574. Colour: Grey RAL 7004

## SPECIFICATIONS

| IP Class Housing | IP65            |
|------------------|-----------------|
|                  |                 |
| Weight           | 5 kg            |
| Color            | Grey            |
| Material screw   | Aluminium alloy |