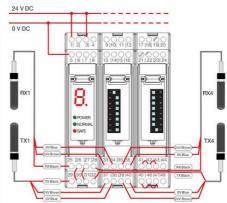

## PRODUCT DESCRIPTION

Control unit that up to four pairs of safety photocells can be connected to, as well as two external light beam protectors or other safety components with OSSD outputs.

There are two separate muting inputs which permit two different zones to be muted independently. An inbuilt override function allows the movement of goods that have fastened in the protective field. The control unit has two NO secure outputs. There is a 7 segment LED display for status and diagnostics on the front display.