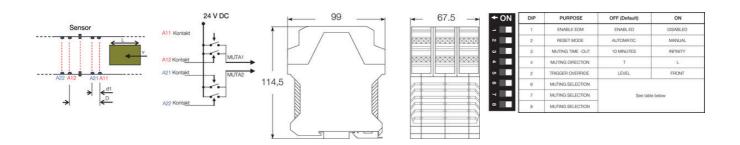

| <b>⊭</b> 99 | ← 67.5 → ← ON | DIP | PURPOSE          | OFF (Default)   | ON       | DIP-SWITCH SETUP                                                             | PHOTOCELLS | LIGHT CURTAIN 1 | LIGHT CURTAIN 2 |
|-------------|---------------|-----|------------------|-----------------|----------|------------------------------------------------------------------------------|------------|-----------------|-----------------|
| *           |               | 1   | ENABLE EDM       | ENABLED         | DISABLED | 000                                                                          | А          | A               | А               |
|             |               | 2   | RESET MODE       | AUTOMATIC       | MANUAL   | 001                                                                          | A          | A               | в               |
| 114,5       | ω _           | 3   | MUTING TIME -OUT | 10 MNUTES       | INFINITY | 010                                                                          | A          | В               | В               |
|             |               | 4   | MUTING DIRECTION | т               | L        | 011                                                                          |            | A               | В               |
|             |               | 2   | TRIGGER OVERRIDE | LEVEL           | FRONT    | 100                                                                          | A          | В               | 1.4             |
|             | • • •         | 6   | MUTING SELECTION | See table below |          | 101                                                                          | 1          | A               | A               |
|             | 7             | 7   | MUTING SELECTION |                 |          | 110                                                                          | A          | 19              |                 |
|             |               | 8   | MUTING SELECTION |                 |          | 111 5                                                                        | 14         |                 |                 |
|             |               |     |                  |                 |          | 0=OFF, 1=0N, A(B) =Device associated to channel A(B)<br>Default setting: 000 |            |                 |                 |
|             |               |     |                  |                 |          |                                                                              |            |                 |                 |
|             |               |     |                  |                 |          |                                                                              |            |                 |                 |