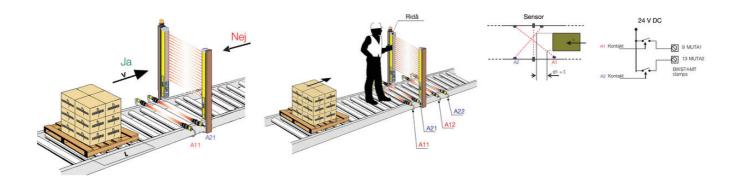

## PRODUCT DESCRIPTION

Control unit that up to four pairs of safety photocells can be connected to, as well as two external light beam protectors or other safety components with OSSD outputs.

There are two separate muting inputs which permit two different zones to be muted independently. An inbuilt override function allows the movement of goods that have fastened in the protective field. The control unit has two NO secure outputs. There is a 7 segment LED display for status and diagnostics on the front display.

| DIP-SWITCH SETUP | PHOTOCELLS | LIGHT CURTAIN 1 | LIGHT CURTAIN 2 |  |  |
|------------------|------------|-----------------|-----------------|--|--|
| 000              | A          | A               | A               |  |  |
| 001              | A          | A               | в               |  |  |
| 010              | A          | В               | В               |  |  |
| 011 5            |            | A               | В               |  |  |
| 100 5            | А          | В               | Sec             |  |  |
| 101              |            | A               | A               |  |  |
| 110 5            | Α          | 19              |                 |  |  |
| 111 .            |            | N               |                 |  |  |