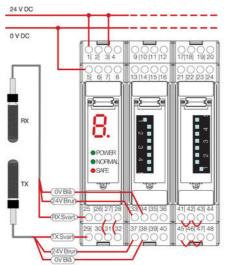

## PRODUCT DESCRIPTION

Control unit that up to four pairs of safety photocells can be connected to, as well as two external light beam protectors or other safety components with OSSD outputs.

There are two separate muting inputs which permit two different zones to be muted independently. An inbuilt override function allows the movement of goods that have fastened in the protective field. The control unit has two NO secure outputs. There is a 7 segment LED display for status and diagnostics on the front display.