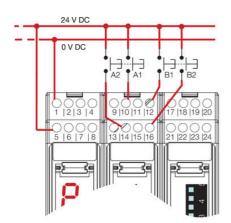

## PRODUCT DESCRIPTION

Control unit that up to four pairs of safety photocells can be connected to, as well as two external light beam protectors or other safety components with OSSD outputs.

There are two separate muting inputs which permit two different zones to be muted independently. An inbuilt override function allows the movement of goods that have fastened in the protective field. The control unit has two NO secure outputs. There is a 7 segment LED display for status and diagnostics on the front display.

## SPECIFICATIONS

| Approvals          | CE, cULus, TÜV     |
|--------------------|--------------------|
| Cable Length Max   | 50 m               |
| Conforming To      | EMC, LVD, MD       |
| DC                 | 99 %               |
| IP Class           | IP20               |
| Material of body   | Nylon              |
| Mttfd              | 183 year           |
| Output current max | 3,6 A              |
| PL                 | e (EN ISO 13849-1) |
| Power Consumption  | 3,8 W max          |
| Power Consumption  | 3,8 W              |
| SIL                | 3 (EN IEC 62061)   |

| Supply voltage                  | 24 V DC |
|---------------------------------|---------|
| T1 (Life Time In Years)         | 20      |
| Temperature range bearing, from | -25 °C  |
| Temperature range bearing, to   | 70 °C   |
| Temperature range from          | 0 °C    |
| Temperature range to            | 55 °C   |
| Weight                          | 370 g   |
| Voltage Tolerance               | ±15 %   |