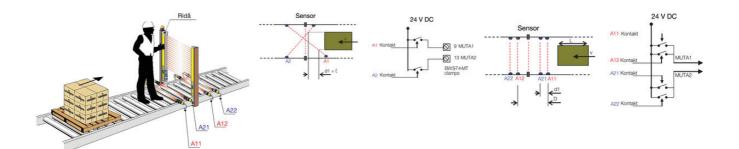

## PRODUCT DESCRIPTION

Control unit that up to four pairs of safety photocells can be connected to, as well as two external light beam protectors or other safety components with OSSD outputs.

There are two separate muting inputs which permit two different zones to be muted independently. An inbuilt override function allows the movement of goods that have fastened in the protective field. The control unit has two NO secure outputs. There is a 7 segment LED display for status and diagnostics on the front display.