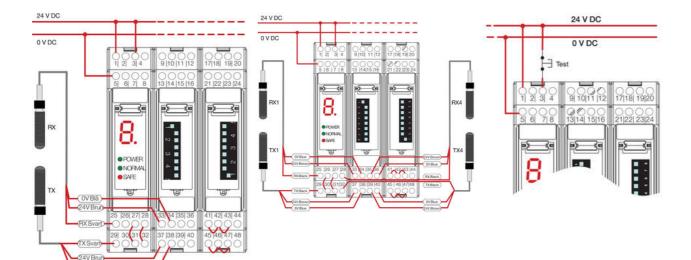

## PRODUCT DESCRIPTION

Control unit that up to four pairs of safety photocells can be connected to, as well as two external light beam protectors or other safety components with OSSD outputs.

There are two separate muting inputs which permit two different zones to be muted independently. An inbuilt override function allows the movement of goods that have fastened in the protective field. The control unit has two NO secure outputs. There is a 7 segment LED display for status and diagnostics on the front display.