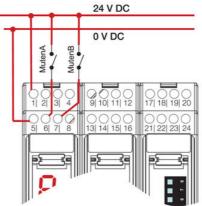

## PRODUCT DESCRIPTION

Control unit that up to four pairs of safety photocells can be connected to, as well as two external light beam protectors or other safety components with OSSD outputs.

There are two separate muting inputs which permit two different zones to be muted independently. An inbuilt override function allows the movement of goods that have fastened in the protective field. The control unit has two NO secure outputs. There is a 7 segment LED display for status and diagnostics on the front display.