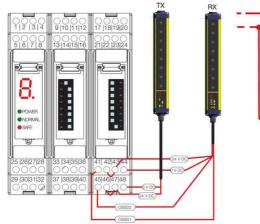

## PRODUCT DESCRIPTION

Control unit that up to four pairs of safety photocells can be connected to, as well as two external light beam protectors or other safety components with OSSD outputs.

There are two separate muting inputs which permit two different zones to be muted independently. An inbuilt override function allows the movement of goods that have fastened in the protective field. The control unit has two NO secure outputs. There is a 7 segment LED display for status and diagnostics on the front display.