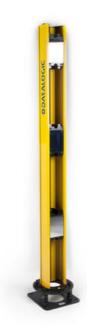

## **PRODUCT DESCRIPTION**

Datalogic SG-PSB is a new protective stand series for safety light curtains. It makes the installation of the light curtain more cost effective and even easier with height, angle and camber adjustments.

SG-PSB is a protective aluminium profile mounted on a steel base made by two plates.

Flatness regulation is achieved through 3 grains and spherical level ball.

Angular regulation is achieved in two steps; rough positioning thanks to the grooves on upper plate that are positioned at most common angles (30, 45, 60, 90 degrees); and fine adjustment thanks to 3 eyelets that guarantee ± 10 ° of angular regulation.