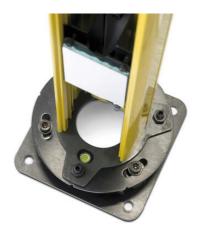

SG-PSB is a protective aluminium profile mounted on a steel base made by two plates.

Flatness regulation is achieved through 3 grains and spherical level ball.

Angular regulation is achieved in two steps; rough positioning thanks to the grooves on upper plate that are positioned at most common angles (30, 45, 60, 90 degrees); and fine adjustment thanks to 3 eyelets that guarantee ± 10 ° of angular regulation.