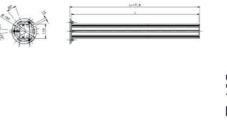

## DATALOGIC - PROTECTIVE STAND SG-PSB & SG-PSM

SG-PSB-600 Protective stand, H=600 mm

- Protective stand SG-PSB, height 600-1900 mm
- · Protective stand with mirrors SG-PSM
- Quick vertical and axial alignment

SG-PSB is a protective aluminium profile mounted on a steel base made by two plates.

Flatness regulation is achieved through 3 grains and spherical level ball.

Angular regulation is achieved in two steps; rough positioning thanks to the grooves on upper plate that are positioned at most common angles (30, 45, 60, 90 degrees); and fine adjustment thanks to 3 eyelets that guarantee ± 10 ° of angular regulation.