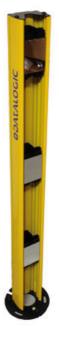

## DATALOGIC - PROTECTIVE STAND SG-PSB & SG-PSM

SG-PSB-600 Protective stand, H=600 mm

- Protective stand SG-PSB, height 600-1900 mm
- · Protective stand with mirrors SG-PSM
- Quick vertical and axial alignment

## **PRODUCT DESCRIPTION**

Datalogic SG-PSB is a new protective stand series for safety light curtains. It makes the installation of the light curtain more cost effective and even easier with height, angle and camber adjustments.

SG-PSB is a protective aluminium profile mounted on a steel base made by two plates.

Flatness regulation is achieved through 3 grains and spherical level ball.

Angular regulation is achieved in two steps; rough positioning thanks to the grooves on upper plate that are positioned at most common angles (30, 45, 60, 90 degrees); and fine adjustment thanks to 3 eyelets that guarantee ± 10 ° of angular regulation.