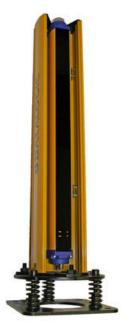

## **PRODUCT DESCRIPTION**

Datalogic SG-PSB is a new protective stand series for safety light curtains. It makes the installation of the light curtain more cost effective and even easier with height, angle and camber adjustments.

SG-PSB is a protective aluminium profile mounted on a steel base made by two plates.

Flatness regulation is achieved through 3 grains and spherical level ball.

Angular regulation is achieved in two steps; rough positioning thanks to the grooves on upper plate that are positioned at most common angles (30, 45, 60, 90 degrees); and fine adjustment thanks to 3 eyelets that guarantee ± 10 ° of angular regulation.

By adding SG-P accessories made by an additional square plate together with 3 load springs; the entire system gains the capability both to recover floor or mounting surface irregularities and to absorb shocks and vibrations.