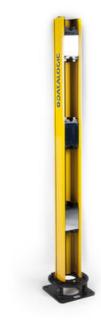

## DATALOGIC - PROTECTIVE STAND SG-PSB & SG-PSM

SG-PSB-600 Protective stand, H=600 mm

- Protective stand SG-PSB, height 600-1900 mm
- · Protective stand with mirrors SG-PSM
- Quick vertical and axial alignment

## **PRODUCT DESCRIPTION**

Datalogic SG-PSB is a new protective stand series for safety light curtains. It makes the installation of the light curtain more cost effective and even easier with height, angle and camber adjustments.