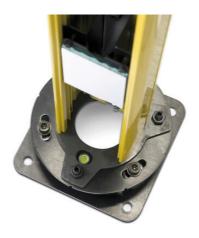

SG-PSB is a protective aluminium profile mounted on a steel base made by two plates.

Flatness regulation is achieved through 3 grains and spherical level ball.

Angular regulation is achieved in two steps; rough positioning thanks to the grooves on upper plate that are positioned at most common angles (30, 45, 60, 90 degrees); and fine adjustment thanks to 3 eyelets that guarantee ± 10 ° of angular regulation.

By adding SG-P accessories made by an additional square plate together with 3 load springs; the entire system gains the capability both to recover floor or mounting surface irregularities and to absorb shocks and vibrations.