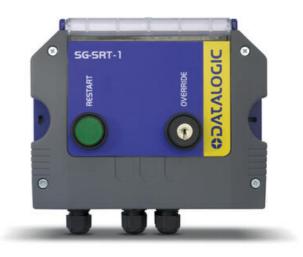

## DATALOGIC - MUTING CONTROL BOX SG-SRT

SG-SRT-2 SG-SRT-2 MUTING CONNECTION BOX

- Muting control box for SG BODY COMPACT and SG BODY BIG
- Override key switch + Reset button
- 2 NO safety relay + 1 NC

SG-SRT is then provided in 2 different models :

SG-SRT-1 Muting control box for SG BODY COMPACT and SG BODY BIG and SG BODY BIG REFLECTOR series including:

- + Reset button
- + Over-ride key switch

SG-SRT-2 Muting control box is especially designed to work together with new SG BODY BIG and SG BODY REFLECTOR series exploiting their full functionalities including:

- + Reset button
- + Over-ride key switch
- + External muting lamp

SG-SRT Muting control boxes have 2 force guided safety outputs (250 VAC/2A) + 1 NC signal output.