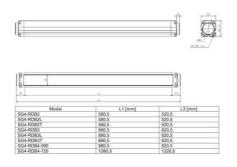

## DATALOGIC - SG4-BODY BIG REFLECTOR BASE

SG4-RDB4-090 SG4-RDB4-090 4 Beam 900mm Pass

- Body protection (2, 3 and 4 beam), Type 4, PL e
- Passive mirror, range up to 8 m
- Protective height 500-800-900-1200 mm

## PRODUCT DESCRIPTION

Datalogic SG4-BODY BIG Reflector Base is ideal body protection for shorter distances. Reflector models is made by an active unit and a complete passive unit, with integrated moulded plastic mirrors, reaching up to 8 m, available in 2, 3 and 4 beams with 500, 800, 900 and 1200mm controlled height. REFLECTOR models are provided in 2 different versions: Base and Muting.