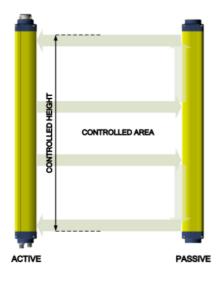

## PRODUCT DESCRIPTION

Datalogic SG4-BODY BIG Reflector Base is ideal body protection for shorter distances. Reflector models is made by an active unit and a complete passive unit, with integrated moulded plastic mirrors, reaching up to 8 m, available in 2, 3 and 4 beams with 500, 800, 900 and 1200mm controlled height. REFLECTOR models are provided in 2 different versions: Base and Muting.

New robust housing and new design of optical-electronic platform ensures the best performance. In addition total absence of "dead zone", 7-segment displays, alignement aid function and 3 different types of brackets (swivelling side, top-bottom rotating and rear) complete the product and make it the ideal and most performing solution for all the industrial application.