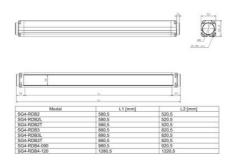

## DATALOGIC - SG4-BODY BIG REFLECTOR BASE

SG4-RDB3 Passive unit SG4 3-Beam

- Body protection (2, 3 and 4 beam), Type 4, PL e
- Passive mirror, range up to 8 m
- Protective height 500-800-900-1200 mm

## PRODUCT DESCRIPTION

Datalogic SG4-BODY BIG Reflector Base is ideal body protection for shorter distances. Reflector models is made by an active unit and a complete passive unit, with integrated moulded plastic mirrors, reaching up to 8 m, available in 2, 3 and 4 beams with 500, 800, 900 and 1200mm controlled height. REFLECTOR models are provided in 2 different versions: Base and Muting.