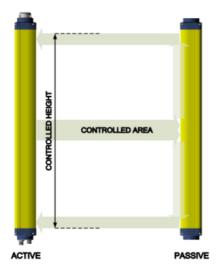

## PRODUCT DESCRIPTION

Datalogic SG4-BODY BIG Reflector Base is ideal body protection for shorter distances. Reflector models is made by an active unit and a complete passive unit, with integrated moulded plastic mirrors, reaching up to 8 m, available in 2, 3 and 4 beams with 500, 800, 900 and 1200mm controlled height. REFLECTOR models are provided in 2 different versions: Base and Muting.

New robust housing and new design of optical-electronic platform ensures the best performance. In addition total absence of "dead zone", 7-segment displays, alignement aid function and 3 different types of brackets (swivelling side, top-bottom rotating and rear) complete the product and make it the ideal and most performing solution for all the industrial application.