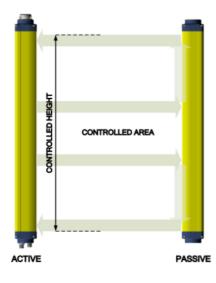

## PRODUCT DESCRIPTION

Datalogic SG4-BODY BIG Reflector Base is ideal body protection for shorter distances. Reflector models is made by an active unit and a complete passive unit, with integrated moulded plastic mirrors, reaching up to 8 m, available in 2, 3 and 4 beams with 500, 800, 900 and 1200mm controlled height. REFLECTOR models are provided in 2 different versions: Base and Muting.

The safety light curtain is available as type 4, and maintains the highest safety level PL e according to the latest safety standards, EN ISO 13849-1 and EN 62061. SG4-BODY BIG Reflector Bas has integrated manual reset /automatic reset and input for monitoring of external contactors (EDM). The safety light curtain has two safe electronic short-circuit detection outputs (PNP). If potential free contacts are needed we can offer for example Datalogic safety relay CSME.