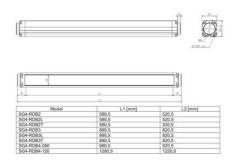

## DATALOGIC - SG4-BODY BIG REFLECTOR BASE

SG4-RDB4-120 SG4-RDB4-120 H=1200PASSIVE BA

- Body protection (2, 3 and 4 beam), Type 4, PL e
- Passive mirror, range up to 8 m
- Protective height 500-800-900-1200 mm

## PRODUCT DESCRIPTION

Datalogic SG4-BODY BIG Reflector Base is ideal body protection for shorter distances. Reflector models is made by an active unit and a complete passive unit, with integrated moulded plastic mirrors, reaching up to 8 m, available in 2, 3 and 4 beams with 500, 800, 900 and 1200mm controlled height. REFLECTOR models are provided in 2 different versions: Base and Muting.