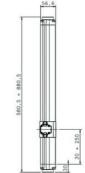

## DATALOGIC - SG4-BODY BIG REFLECTOR BASE

SG4-RDB2L

- Body protection (2, 3 and 4 beam), Type 4, PL e
- Passive mirror, range up to 8 m
- Protective height 500-800-900-1200 mm

## PRODUCT DESCRIPTION

Datalogic SG4-BODY BIG Reflector Base is ideal body protection for shorter distances. Reflector models is made by an active unit and a complete passive unit, with integrated moulded plastic mirrors, reaching up to 8 m, available in 2, 3 and 4 beams with 500, 800, 900 and 1200mm controlled height. REFLECTOR models are provided in 2 different versions: Base and Muting.