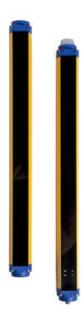

## DATALOGIC - SG4-BODY BIG REFLECTOR BASE

SG4-RDB2L

- Body protection (2, 3 and 4 beam), Type 4, PL e
- Passive mirror, range up to 8 m
- Protective height 500-800-900-1200 mm

## PRODUCT DESCRIPTION

Datalogic SG4-BODY BIG Reflector Base is ideal body protection for shorter distances. Reflector models is made by an active unit and a complete passive unit, with integrated moulded plastic mirrors, reaching up to 8 m, available in 2, 3 and 4 beams with 500, 800, 900 and 1200mm controlled height. REFLECTOR models are provided in 2 different versions: Base and Muting.