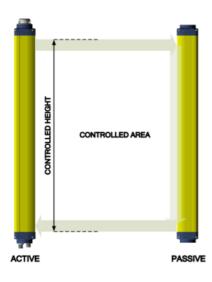

## DATALOGIC - SG4-BODY BIG REFLECTOR BASE

SG4-RDB2L

- Body protection (2, 3 and 4 beam), Type 4, PL e
- Passive mirror, range up to 8 m
- Protective height 500-800-900-1200 mm

## PRODUCT DESCRIPTION

Datalogic SG4-BODY BIG Reflector Base is ideal body protection for shorter distances. Reflector models is made by an active unit and a complete passive unit, with integrated moulded plastic mirrors, reaching up to 8 m, available in 2, 3 and 4 beams with 500, 800, 900 and 1200mm controlled height. REFLECTOR models are provided in 2 different versions: Base and Muting.