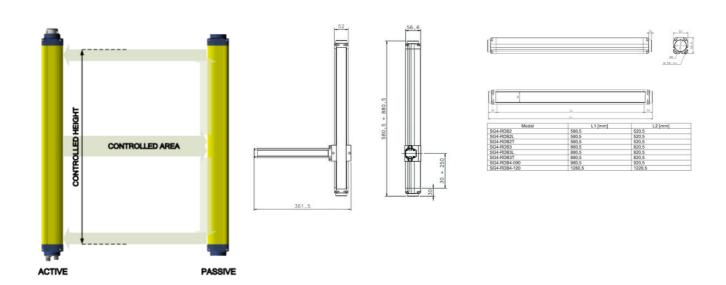

## DATALOGIC - SG4-BODY BIG REFLECTOR BASE

SG4-RDB3L

DATASENSING

- Body protection (2, 3 and 4 beam), Type 4, PL e
- Passive mirror, range up to 8 m
- Protective height 500-800-900-1200 mm

## PRODUCT DESCRIPTION

Datalogic SG4-BODY BIG Reflector Base is ideal body protection for shorter distances. Reflector models is made by an active unit and a complete passive unit, with integrated moulded plastic mirrors, reaching up to 8 m, available in 2, 3 and 4 beams with 500, 800, 900 and 1200mm controlled height. REFLECTOR models are provided in 2 different versions: Base and Muting.