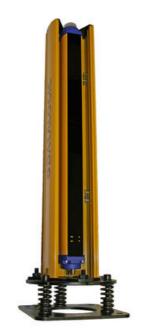

SG-PSB is a protective aluminium profile mounted on a steel base made by two plates.

Flatness regulation is achieved through 3 grains and spherical level ball.

Angular regulation is achieved in two steps; rough positioning thanks to the grooves on upper plate that are positioned at most common angles (30, 45, 60, 90 degrees); and fine adjustment thanks to 3 eyelets that guarantee ± 10 ° of angular regulation.

By adding SG-P accessories made by an additional square plate together with 3 load springs; the entire system gains the capability both to recover floor or mounting surface irregularities and to absorb shocks and vibrations.