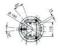

SG-PSB is a protective aluminium profile mounted on a steel base made by two plates.

Flatness regulation is achieved through 3 grains and spherical level ball.

Angular regulation is achieved in two steps; rough positioning thanks to the grooves on upper plate that are positioned at most common angles (30, 45, 60, 90 degrees); and fine adjustment thanks to 3 eyelets that guarantee ± 10 ° of angular regulation.