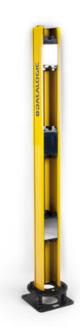

## PRODUCT DESCRIPTION

Datalogic SG-PSB is a new protective stand series for safety light curtains. It makes the installation of the light curtain more cost effective and even easier with height, angle and camber adjustments.

SG-PSB is a protective aluminium profile mounted on a steel base made by two plates.

Flatness regulation is achieved through 3 grains and spherical level ball.

Angular regulation is achieved in two steps; rough positioning thanks to the grooves on upper plate that are positioned at most common angles (30, 45, 60, 90 degrees); and fine adjustment thanks to 3 eyelets that guarantee ± 10 ° of angular regulation.