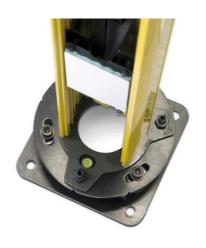

SG-PSB is a protective aluminium profile mounted on a steel base made by two plates.

Flatness regulation is achieved through 3 grains and spherical level ball.

Angular regulation is achieved in two steps; rough positioning thanks to the grooves on upper plate that are positioned at most common angles (30, 45, 60, 90 degrees); and fine adjustment thanks to 3 eyelets that guarantee ± 10 ° of angular regulation.

By adding SG-P accessories made by an additional square plate together with 3 load springs; the entire system gains the capability both to recover floor or mounting surface irregularities and to absorb shocks and vibrations.