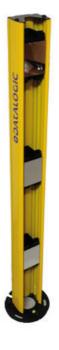

## DATALOGIC - PROTECTIVE STAND SG-PSB & SG-PSM

SG-PSB-1650 SG-PSB 1650 PROTECTIVE STAND

- Protective stand SG-PSB, height 600-1900 mm
- Protective stand with mirrors SG-PSM
- · Quick vertical and axial alignment

## PRODUCT DESCRIPTION

Datalogic SG-PSB is a new protective stand series for safety light curtains. It makes the installation of the light curtain more cost effective and even easier with height, angle and camber adjustments.

SG-PSB is a protective aluminium profile mounted on a steel base made by two plates.

Flatness regulation is achieved through 3 grains and spherical level ball.

Angular regulation is achieved in two steps; rough positioning thanks to the grooves on upper plate that are positioned at most common angles (30, 45, 60, 90 degrees); and fine adjustment thanks to 3 eyelets that guarantee ± 10 ° of angular regulation.