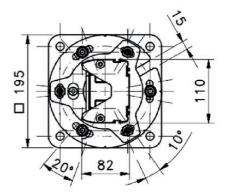

SG-PSB is a protective aluminium profile mounted on a steel base made by two plates.

Flatness regulation is achieved through 3 grains and spherical level ball.

Angular regulation is achieved in two steps; rough positioning thanks to the grooves on upper plate that are positioned at most common angles (30, 45, 60, 90 degrees); and fine adjustment thanks to 3 eyelets that guarantee ± 10 ° of angular regulation.

By adding SG-P accessories made by an additional square plate together with 3 load springs; the entire system gains the capability both to recover floor or mounting surface irregularities and to absorb shocks and vibrations.