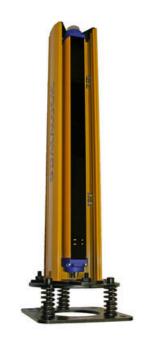

SG-PSB is a protective aluminium profile mounted on a steel base made by two plates.

Flatness regulation is achieved through 3 grains and spherical level ball.

Angular regulation is achieved in two steps; rough positioning thanks to the grooves on upper plate that are positioned at most common angles (30, 45, 60, 90 degrees); and fine adjustment thanks to 3 eyelets that guarantee ± 10 ° of angular regulation.

By adding SG-P accessories made by an additional square plate together with 3 load springs; the entire system gains the capability both to recover floor or mounting surface irregularities and to absorb shocks and vibrations.