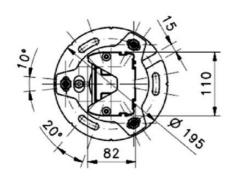

SG-PSB is a protective aluminium profile mounted on a steel base made by two plates.

Flatness regulation is achieved through 3 grains and spherical level ball.

Angular regulation is achieved in two steps; rough positioning thanks to the grooves on upper plate that are positioned at most common angles (30, 45, 60, 90 degrees); and fine adjustment thanks to 3 eyelets that guarantee ± 10 ° of angular regulation.