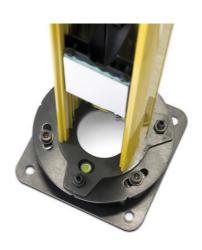

SG-PSB is a protective aluminium profile mounted on a steel base made by two plates.

Flatness regulation is achieved through 3 grains and spherical level ball.

Angular regulation is achieved in two steps; rough positioning thanks to the grooves on upper plate that are positioned at most common angles (30, 45, 60, 90 degrees); and fine adjustment thanks to 3 eyelets that guarantee ± 10 ° of angular regulation.

By adding SG-P accessories made by an additional square plate together with 3 load springs; the entire system gains the capability both to recover floor or mounting surface irregularities and to absorb shocks and vibrations.