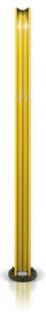

## DATALOGIC - PROTECTIVE STAND SG-PSB & SG-PSM

SG-PSB-1650 SG-PSB 1650 PROTECTIVE STAND

- Protective stand SG-PSB, height 600-1900 mm
- Protective stand with mirrors SG-PSM
- · Quick vertical and axial alignment

## PRODUCT DESCRIPTION

Datalogic SG-PSB is a new protective stand series for safety light curtains. It makes the installation of the light curtain more cost effective and even easier with height, angle and camber adjustments.

SG-PSB is a protective aluminium profile mounted on a steel base made by two plates.

Flatness regulation is achieved through 3 grains and spherical level ball.

Angular regulation is achieved in two steps; rough positioning thanks to the grooves on upper plate that are positioned at most common angles (30, 45, 60, 90 degrees); and fine adjustment thanks to 3 eyelets that guarantee ± 10 ° of angular regulation.