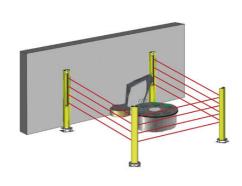

SG-PSM is completely new and integrates into SG-PSB single mirrors for typical body or access perimeter protection.

Four different models for 2, 3, 4 beams body protection 500, 800, 900 and 1200 mm controlled height whose mirrors are positioned according to EN-999 standard. Each deviating mirror is tilt independently adjustable through 3 dedicated screws.