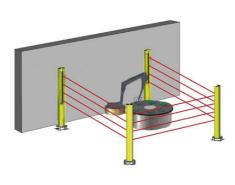

SG-PSM is completely new and integrates into SG-PSB single mirrors for typical body or access perimeter protection.

Four different models for 2, 3, 4 beams body protection 500, 800, 900 and 1200 mm controlled height whose mirrors are positioned according to EN-999 standard. Each deviating mirror is tilt independently adjustable through 3 dedicated screws.

By adding SG-P accessories made by an additional square plate together with 3 load springs; the entire system gains the capability both to recover floor or mounting surface irregularities and to absorb shocks and vibrations.