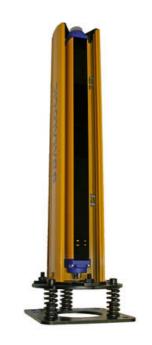

SG-PSB is a protective aluminium profile mounted on a steel base made by two plates.

Flatness regulation is achieved through 3 grains and spherical level ball.

Angular regulation is achieved in two steps; rough positioning thanks to the grooves on upper plate that are positioned at most common angles (30, 45, 60, 90 degrees); and fine adjustment thanks to 3 eyelets that guarantee ± 10 ° of angular regulation.

By adding SG-P accessories made by an additional square plate together with 3 load springs; the entire system gains the capability both to recover floor or mounting surface irregularities and to absorb shocks and vibrations.