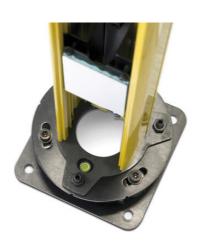

SG-PSB is a protective aluminium profile mounted on a steel base made by two plates.

Flatness regulation is achieved through 3 grains and spherical level ball.

Angular regulation is achieved in two steps; rough positioning thanks to the grooves on upper plate that are positioned at most common angles (30, 45, 60, 90 degrees); and fine adjustment thanks to 3 eyelets that guarantee ± 10 ° of angular regulation.