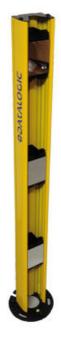

## DATALOGIC - PROTECTIVE STAND SG-PSB & SG-PSM

SG-PSM-4-900 SG-PSM-4-900 Prot stands 4 Mirrors H300

- Protective stand SG-PSB, height 600-1900 mm
- · Protective stand with mirrors SG-PSM
- · Quick vertical and axial alignment

SG-PSM is completely new and integrates into SG-PSB single mirrors for typical body or access perimeter protection.

Four different models for 2, 3, 4 beams body protection 500, 800, 900 and 1200 mm controlled height whose mirrors are positioned according to EN-999 standard. Each deviating mirror is tilt independently adjustable through 3 dedicated screws.