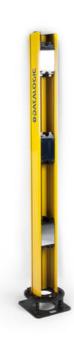

## DATALOGIC - PROTECTIVE STAND SG-PSB & SG-PSM

SG-PSM-4-900 SG-PSM-4-900 Prot stands 4 Mirrors H300

- Protective stand SG-PSB, height 600-1900 mm
- · Protective stand with mirrors SG-PSM
- · Quick vertical and axial alignment

## PRODUCT DESCRIPTION

Datalogic SG-PSB is a new protective stand series for safety light curtains. It makes the installation of the light curtain more cost effective and even easier with height, angle and camber adjustments.