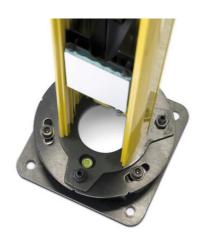

SG-PSB is a protective aluminium profile mounted on a steel base made by two plates.

Flatness regulation is achieved through 3 grains and spherical level ball.

Angular regulation is achieved in two steps; rough positioning thanks to the grooves on upper plate that are positioned at most common angles (30, 45, 60, 90 degrees); and fine adjustment thanks to 3 eyelets that guarantee ± 10 ° of angular regulation.

SG-PSM is completely new and integrates into SG-PSB single mirrors for typical body or access perimeter protection.

Four different models for 2, 3, 4 beams body protection 500, 800, 900 and 1200 mm controlled height whose mirrors are positioned according to EN-999 standard. Each deviating mirror is tilt independently adjustable through 3 dedicated screws.