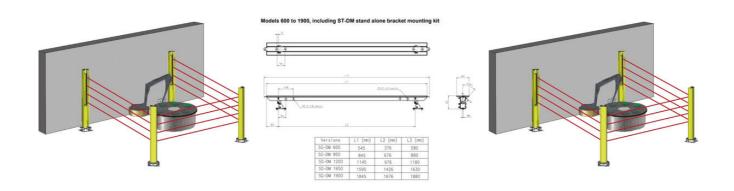

## DATALOGIC - DEVIATING MIRROR SG-DM

SG-DM-600 95ASE1680 Deviating mirror h=600mm

- Deviating mirror, height 545-1845 mm
- Mounting: Stand alone or to SG-PS stand
- Width 80 mm

Suitable for stand alone mounting on the machines or inside protective stands SG-PS series.