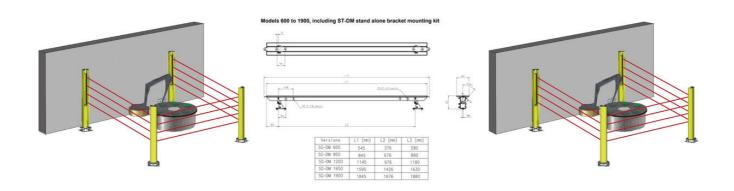

## PRODUCT DESCRIPTION

Thanks to its extremely easy mounting, the Datalogic SG-DM deviating mirrors are particularly suitable for all the applications that require the protection of more than one side of a machine.

Suitable for stand alone mounting on the machines or inside protective stands SG-PS series.