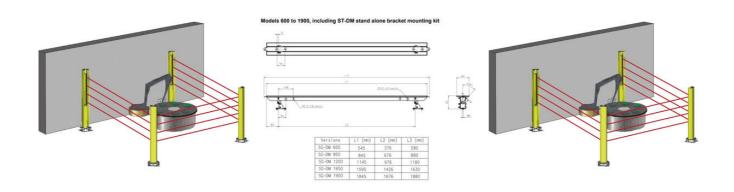

## DATALOGIC - DEVIATING MIRROR SG-DM

SG-DM-1900 95ASE1720 Deviating mirror h=1900mm

- Deviating mirror, height 545-1845 mm
- Mounting: Stand alone or to SG-PS stand
- Width 80 mm

## PRODUCT DESCRIPTION

Thanks to its extremely easy mounting, the Datalogic SG-DM deviating mirrors are particularly suitable for all the applications that require the protection of more than one side of a machine.

Suitable for stand alone mounting on the machines or inside protective stands SG-PS series.