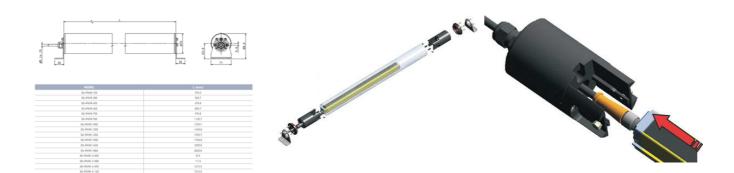

## DATALOGIC - PROTECTIVE HOUSING SG-IP69K

SG-IP69K-300 IP69K tube for SG4 300mm

- IP69K protective housing
- Available for heights 150-1800 mm
- · Installation by user

## PRODUCT DESCRIPTION

Datalogic SG-IP69K protective housing is a PMMA acrylic tube to protect and seal light curtains of SG2-B, SG2-E, SG4-B and SG BODY COMPACT series. Thanks to SG-IP69K accessory the IP protection of the light curtain is increased from IP65 to IP67, IP68 and IP69K.

The Gore-Tex membrane on the caps prevents water or dirt entering as well as internal condensation. The connection cable for the light curtain is protected and kept in its place by a M16 metric chock that prevents the entry of water or dirt.