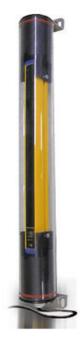

## DATALOGIC - PROTECTIVE HOUSING SG-IP69K

SG-IP69K-300 IP69K tube for SG4 300mm

- IP69K protective housing
- Available for heights 150-1800 mm
- · Installation by user

## PRODUCT DESCRIPTION

Datalogic SG-IP69K protective housing is a PMMA acrylic tube to protect and seal light curtains of SG2-B, SG2-E, SG4-B and SG BODY COMPACT series. Thanks to SG-IP69K accessory the IP protection of the light curtain is increased from IP65 to IP67, IP68 and IP69K.