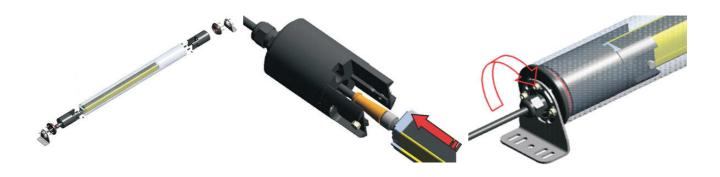

## PRODUCT DESCRIPTION

Datalogic SG-IP69K protective housing is a PMMA acrylic tube to protect and seal light curtains of SG2-B, SG2-E, SG4-B and SG BODY COMPACT series. Thanks to SG-IP69K accessory the IP protection of the light curtain is increased from IP65 to IP67, IP68 and IP69K.

The Gore-Tex membrane on the caps prevents water or dirt entering as well as internal condensation. The connection cable for the light curtain is protected and kept in its place by a M16 metric chock that prevents the entry of water or dirt.