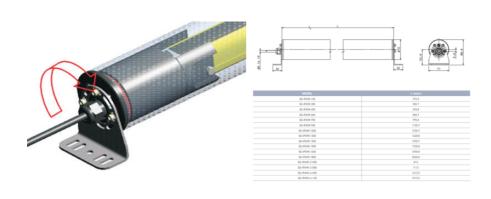

## DATALOGIC - PROTECTIVE HOUSING SG-IP69K

SG-IP69K-300 IP69K tube for SG4 300mm

- IP69K protective housing
- Available for heights 150-1800 mm
- · Installation by user

## PRODUCT DESCRIPTION

Datalogic SG-IP69K protective housing is a PMMA acrylic tube to protect and seal light curtains of SG2-B, SG2-E, SG4-B and SG BODY COMPACT series. Thanks to SG-IP69K accessory the IP protection of the light curtain is increased from IP65 to IP67, IP68 and IP69K.

The Gore-Tex membrane on the caps prevents water or dirt entering as well as internal condensation. The connection cable for the light curtain is protected and kept in its place by a M16 metric chock that prevents the entry of water or dirt.