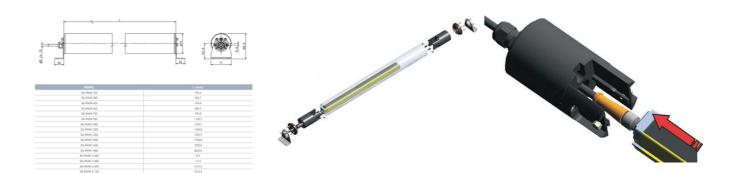

## DATALOGIC - PROTECTIVE HOUSING SG-IP69K

SG-IP69K-450 IP69K tube for SG4 450mm

- IP69K protective housing
- Available for heights 150-1800 mm
- · Installation by user

## PRODUCT DESCRIPTION

Datalogic SG-IP69K protective housing is a PMMA acrylic tube to protect and seal light curtains of SG2-B, SG2-E, SG4-B and SG BODY COMPACT series. Thanks to SG-IP69K accessory the IP protection of the light curtain is increased from IP65 to IP67, IP68 and IP69K.