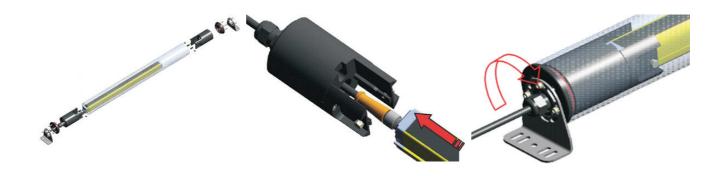

## PRODUCT DESCRIPTION

Datalogic SG-IP69K protective housing is a PMMA acrylic tube to protect and seal light curtains of SG2-B, SG2-E, SG4-B and SG BODY COMPACT series. Thanks to SG-IP69K accessory the IP protection of the light curtain is increased from IP65 to IP67, IP68 and IP69K.

The Gore-Tex membrane on the caps prevents water or dirt entering as well as internal condensation. The connection cable for the light curtain is protected and kept in its place by a M16 metric chock that prevents the entry of water or dirt.