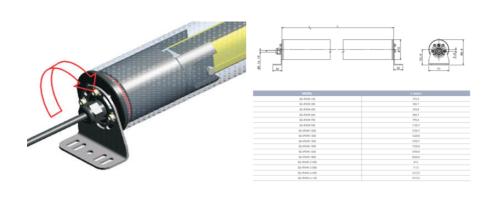

## DATALOGIC - PROTECTIVE HOUSING SG-IP69K

SG-IP69K-450 IP69K tube for SG4 450mm

- IP69K protective housing
- Available for heights 150-1800 mm
- · Installation by user

## PRODUCT DESCRIPTION

Datalogic SG-IP69K protective housing is a PMMA acrylic tube to protect and seal light curtains of SG2-B, SG2-E, SG4-B and SG BODY COMPACT series. Thanks to SG-IP69K accessory the IP protection of the light curtain is increased from IP65 to IP67, IP68 and IP69K.