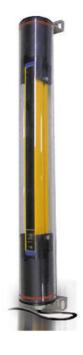

## DATALOGIC - PROTECTIVE HOUSING SG-IP69K

SG-IP69K-450 IP69K tube for SG4 450mm

- IP69K protective housing
- Available for heights 150-1800 mm
- · Installation by user

## PRODUCT DESCRIPTION

Datalogic SG-IP69K protective housing is a PMMA acrylic tube to protect and seal light curtains of SG2-B, SG2-E, SG4-B and SG BODY COMPACT series. Thanks to SG-IP69K accessory the IP protection of the light curtain is increased from IP65 to IP67, IP68 and IP69K.

The SG-IP69K accessory is particularly suitable where high levels of humidity and temperature are present and machines or equipments are frequently washed with hot water (up to 80°C) at high pressure (up to 100 bars) and/or cleaned with detergents.