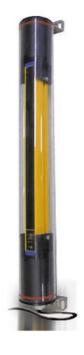

## DATALOGIC - PROTECTIVE HOUSING SG-IP69K

SG-IP69K-600 IP69K tube for SG4 600mm

- IP69K protective housing
- Available for heights 150-1800 mm
- · Installation by user

## PRODUCT DESCRIPTION

Datalogic SG-IP69K protective housing is a PMMA acrylic tube to protect and seal light curtains of SG2-B, SG2-E, SG4-B and SG BODY COMPACT series. Thanks to SG-IP69K accessory the IP protection of the light curtain is increased from IP65 to IP67, IP68 and IP69K.