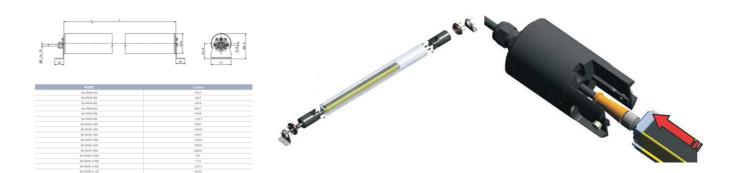

## DATALOGIC - PROTECTIVE HOUSING SG-IP69K

SG-IP69K-600 IP69K tube for SG4 600mm

- IP69K protective housing
- Available for heights 150-1800 mm
- · Installation by user

## PRODUCT DESCRIPTION

Datalogic SG-IP69K protective housing is a PMMA acrylic tube to protect and seal light curtains of SG2-B, SG2-E, SG4-B and SG BODY COMPACT series. Thanks to SG-IP69K accessory the IP protection of the light curtain is increased from IP65 to IP67, IP68 and IP69K.

The Gore-Tex membrane on the caps prevents water or dirt entering as well as internal condensation. The connection cable for the light curtain is protected and kept in its place by a M16 metric chock that prevents the entry of water or dirt.