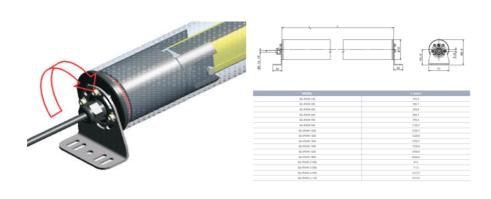

## DATALOGIC - PROTECTIVE HOUSING SG-IP69K

SG-IP69K-600 IP69K tube for SG4 600mm

- IP69K protective housing
- Available for heights 150-1800 mm
- · Installation by user

## PRODUCT DESCRIPTION

Datalogic SG-IP69K protective housing is a PMMA acrylic tube to protect and seal light curtains of SG2-B, SG2-E, SG4-B and SG BODY COMPACT series. Thanks to SG-IP69K accessory the IP protection of the light curtain is increased from IP65 to IP67, IP68 and IP69K.

The Gore-Tex membrane on the caps prevents water or dirt entering as well as internal condensation. The connection cable for the light curtain is protected and kept in its place by a M16 metric chock that prevents the entry of water or dirt.