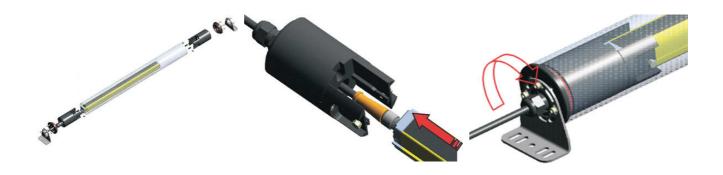

## PRODUCT DESCRIPTION

Datalogic SG-IP69K protective housing is a PMMA acrylic tube to protect and seal light curtains of SG2-B, SG2-E, SG4-B and SG BODY COMPACT series. Thanks to SG-IP69K accessory the IP protection of the light curtain is increased from IP65 to IP67, IP68 and IP69K.

The Gore-Tex membrane on the caps prevents water or dirt entering as well as internal condensation. The connection cable for the light curtain is protected and kept in its place by a M16 metric chock that prevents the entry of water or dirt.