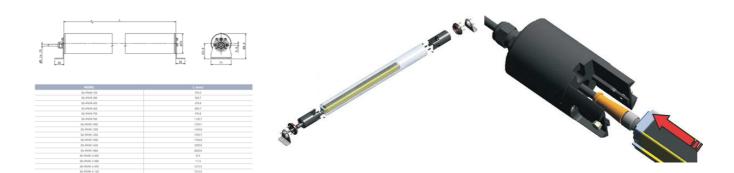

## DATALOGIC - PROTECTIVE HOUSING SG-IP69K

SG-IP69K-750 IP69K tube for SG4 750mm

- IP69K protective housing
- Available for heights 150-1800 mm
- · Installation by user

## PRODUCT DESCRIPTION

Datalogic SG-IP69K protective housing is a PMMA acrylic tube to protect and seal light curtains of SG2-B, SG2-E, SG4-B and SG BODY COMPACT series. Thanks to SG-IP69K accessory the IP protection of the light curtain is increased from IP65 to IP67, IP68 and IP69K.

The Gore-Tex membrane on the caps prevents water or dirt entering as well as internal condensation. The connection cable for the light curtain is protected and kept in its place by a M16 metric chock that prevents the entry of water or dirt.