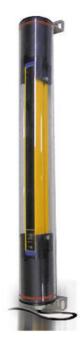

## DATALOGIC - PROTECTIVE HOUSING SG-IP69K

SG-IP69K-750 IP69K tube for SG4 750mm

- IP69K protective housing
- Available for heights 150-1800 mm
- · Installation by user

## PRODUCT DESCRIPTION

Datalogic SG-IP69K protective housing is a PMMA acrylic tube to protect and seal light curtains of SG2-B, SG2-E, SG4-B and SG BODY COMPACT series. Thanks to SG-IP69K accessory the IP protection of the light curtain is increased from IP65 to IP67, IP68 and IP69K.