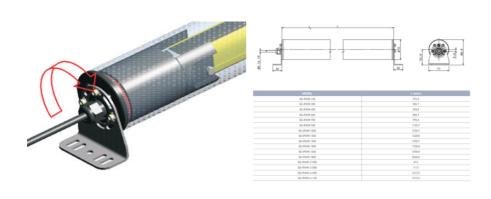

## DATALOGIC - PROTECTIVE HOUSING SG-IP69K

SG-IP69K-750 IP69K tube for SG4 750mm

- IP69K protective housing
- Available for heights 150-1800 mm
- · Installation by user

## PRODUCT DESCRIPTION

Datalogic SG-IP69K protective housing is a PMMA acrylic tube to protect and seal light curtains of SG2-B, SG2-E, SG4-B and SG BODY COMPACT series. Thanks to SG-IP69K accessory the IP protection of the light curtain is increased from IP65 to IP67, IP68 and IP69K.

The Gore-Tex membrane on the caps prevents water or dirt entering as well as internal condensation. The connection cable for the light curtain is protected and kept in its place by a M16 metric chock that prevents the entry of water or dirt.