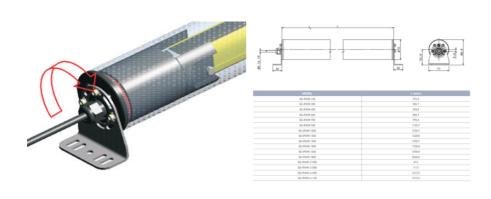

## DATALOGIC - PROTECTIVE HOUSING SG-IP69K

SG-IP69K-900 IP69K tube for SG4 900mm

- IP69K protective housing
- Available for heights 150-1800 mm
- · Installation by user

## PRODUCT DESCRIPTION

Datalogic SG-IP69K protective housing is a PMMA acrylic tube to protect and seal light curtains of SG2-B, SG2-E, SG4-B and SG BODY COMPACT series. Thanks to SG-IP69K accessory the IP protection of the light curtain is increased from IP65 to IP67, IP68 and IP69K.