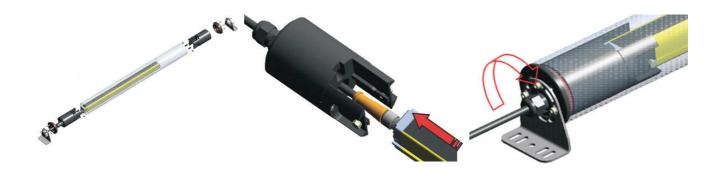

## PRODUCT DESCRIPTION

Datalogic SG-IP69K protective housing is a PMMA acrylic tube to protect and seal light curtains of SG2-B, SG2-E, SG4-B and SG BODY COMPACT series. Thanks to SG-IP69K accessory the IP protection of the light curtain is increased from IP65 to IP67, IP68 and IP69K.

The Gore-Tex membrane on the caps prevents water or dirt entering as well as internal condensation. The connection cable for the light curtain is protected and kept in its place by a M16 metric chock that prevents the entry of water or dirt.