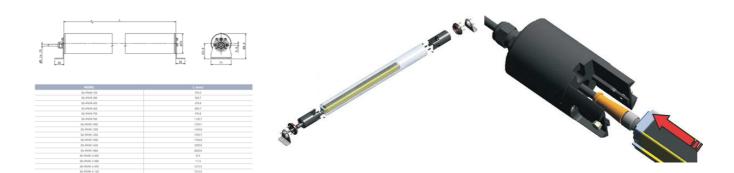

## DATALOGIC - PROTECTIVE HOUSING SG-IP69K

SG-IP69K-900 IP69K tube for SG4 900mm

- IP69K protective housing
- Available for heights 150-1800 mm
- · Installation by user

## PRODUCT DESCRIPTION

Datalogic SG-IP69K protective housing is a PMMA acrylic tube to protect and seal light curtains of SG2-B, SG2-E, SG4-B and SG BODY COMPACT series. Thanks to SG-IP69K accessory the IP protection of the light curtain is increased from IP65 to IP67, IP68 and IP69K.

The Gore-Tex membrane on the caps prevents water or dirt entering as well as internal condensation. The connection cable for the light curtain is protected and kept in its place by a M16 metric chock that prevents the entry of water or dirt.