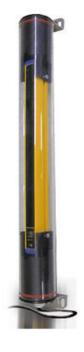

## DATALOGIC - PROTECTIVE HOUSING SG-IP69K

SG-IP69K-900 IP69K tube for SG4 900mm

- IP69K protective housing
- Available for heights 150-1800 mm
- · Installation by user

## PRODUCT DESCRIPTION

Datalogic SG-IP69K protective housing is a PMMA acrylic tube to protect and seal light curtains of SG2-B, SG2-E, SG4-B and SG BODY COMPACT series. Thanks to SG-IP69K accessory the IP protection of the light curtain is increased from IP65 to IP67, IP68 and IP69K.