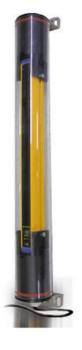

## DATALOGIC - PROTECTIVE HOUSING SG-IP69K

SG-IP69K-1050 95ASE1350 IP69K Protection Tubes for 1050mm Light Curtains

- IP69K protective housing
- Available for heights 150-1800 mm
- · Installation by user

## PRODUCT DESCRIPTION

Datalogic SG-IP69K protective housing is a PMMA acrylic tube to protect and seal light curtains of SG2-B, SG2-E, SG4-B and SG BODY COMPACT series. Thanks to SG-IP69K accessory the IP protection of the light curtain is increased from IP65 to IP67, IP68 and IP69K.