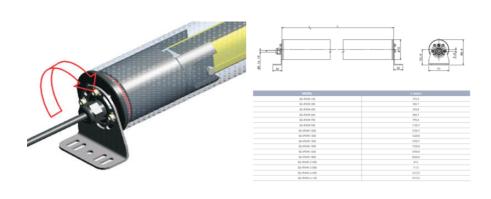

## PRODUCT DESCRIPTION

Datalogic SG-IP69K protective housing is a PMMA acrylic tube to protect and seal light curtains of SG2-B, SG2-E, SG4-B and SG BODY COMPACT series. Thanks to SG-IP69K accessory the IP protection of the light curtain is increased from IP65 to IP67, IP68 and IP69K.

The Gore-Tex membrane on the caps prevents water or dirt entering as well as internal condensation. The connection cable for the light curtain is protected and kept in its place by a M16 metric chock that prevents the entry of water or dirt.