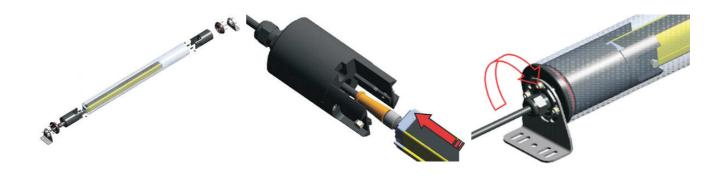

## PRODUCT DESCRIPTION

Datalogic SG-IP69K protective housing is a PMMA acrylic tube to protect and seal light curtains of SG2-B, SG2-E, SG4-B and SG BODY COMPACT series. Thanks to SG-IP69K accessory the IP protection of the light curtain is increased from IP65 to IP67, IP68 and IP69K.

The Gore-Tex membrane on the caps prevents water or dirt entering as well as internal condensation. The connection cable for the light curtain is protected and kept in its place by a M16 metric chock that prevents the entry of water or dirt.