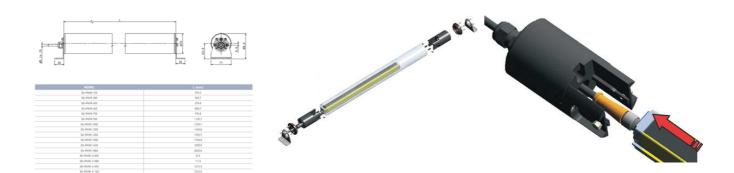

## PRODUCT DESCRIPTION

Datalogic SG-IP69K protective housing is a PMMA acrylic tube to protect and seal light curtains of SG2-B, SG2-E, SG4-B and SG BODY COMPACT series. Thanks to SG-IP69K accessory the IP protection of the light curtain is increased from IP65 to IP67, IP68 and IP69K.

The Gore-Tex membrane on the caps prevents water or dirt entering as well as internal condensation. The connection cable for the light curtain is protected and kept in its place by a M16 metric chock that prevents the entry of water or dirt.