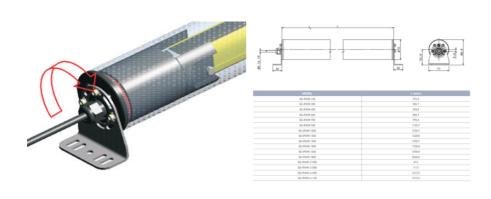

## DATALOGIC - PROTECTIVE HOUSING SG-IP69K

SG-IP69K-1200 IP69K tube for SG4 1200mm

- IP69K protective housing
- Available for heights 150-1800 mm
- · Installation by user

## PRODUCT DESCRIPTION

Datalogic SG-IP69K protective housing is a PMMA acrylic tube to protect and seal light curtains of SG2-B, SG2-E, SG4-B and SG BODY COMPACT series. Thanks to SG-IP69K accessory the IP protection of the light curtain is increased from IP65 to IP67, IP68 and IP69K.