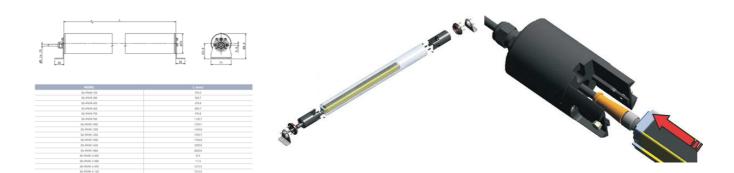

## DATALOGIC - PROTECTIVE HOUSING SG-IP69K

SG-IP69K-1200 IP69K tube for SG4 1200mm

- IP69K protective housing
- Available for heights 150-1800 mm
- · Installation by user

## PRODUCT DESCRIPTION

Datalogic SG-IP69K protective housing is a PMMA acrylic tube to protect and seal light curtains of SG2-B, SG2-E, SG4-B and SG BODY COMPACT series. Thanks to SG-IP69K accessory the IP protection of the light curtain is increased from IP65 to IP67, IP68 and IP69K.