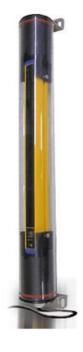

## DATALOGIC - PROTECTIVE HOUSING SG-IP69K

SG-IP69K-1200 IP69K tube for SG4 1200mm

- IP69K protective housing
- Available for heights 150-1800 mm
- · Installation by user

## PRODUCT DESCRIPTION

Datalogic SG-IP69K protective housing is a PMMA acrylic tube to protect and seal light curtains of SG2-B, SG2-E, SG4-B and SG BODY COMPACT series. Thanks to SG-IP69K accessory the IP protection of the light curtain is increased from IP65 to IP67, IP68 and IP69K.