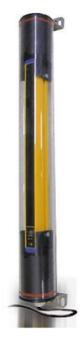

## DATALOGIC - PROTECTIVE HOUSING SG-IP69K

SG-IP69K-1350 IP69K tube for SG4 1350mm

- IP69K protective housing
- Available for heights 150-1800 mm
- · Installation by user

## PRODUCT DESCRIPTION

Datalogic SG-IP69K protective housing is a PMMA acrylic tube to protect and seal light curtains of SG2-B, SG2-E, SG4-B and SG BODY COMPACT series. Thanks to SG-IP69K accessory the IP protection of the light curtain is increased from IP65 to IP67, IP68 and IP69K.