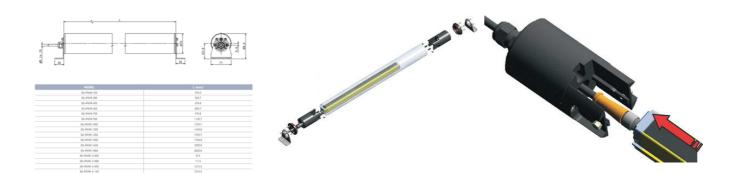

## DATALOGIC - PROTECTIVE HOUSING SG-IP69K

SG-IP69K-1350 IP69K tube for SG4 1350mm

- IP69K protective housing
- Available for heights 150-1800 mm
- · Installation by user

## PRODUCT DESCRIPTION

Datalogic SG-IP69K protective housing is a PMMA acrylic tube to protect and seal light curtains of SG2-B, SG2-E, SG4-B and SG BODY COMPACT series. Thanks to SG-IP69K accessory the IP protection of the light curtain is increased from IP65 to IP67, IP68 and IP69K.