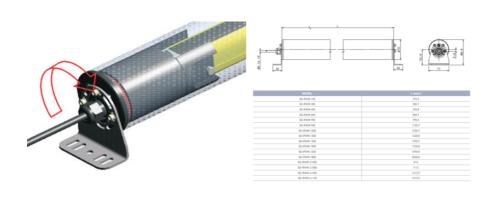

## DATALOGIC - PROTECTIVE HOUSING SG-IP69K

SG-IP69K-1350 IP69K tube for SG4 1350mm

- IP69K protective housing
- Available for heights 150-1800 mm
- · Installation by user

## PRODUCT DESCRIPTION

Datalogic SG-IP69K protective housing is a PMMA acrylic tube to protect and seal light curtains of SG2-B, SG2-E, SG4-B and SG BODY COMPACT series. Thanks to SG-IP69K accessory the IP protection of the light curtain is increased from IP65 to IP67, IP68 and IP69K.