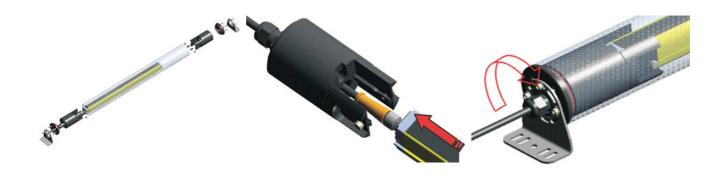

## PRODUCT DESCRIPTION

Datalogic SG-IP69K protective housing is a PMMA acrylic tube to protect and seal light curtains of SG2-B, SG2-E, SG4-B and SG BODY COMPACT series. Thanks to SG-IP69K accessory the IP protection of the light curtain is increased from IP65 to IP67, IP68 and IP69K.

The Gore-Tex membrane on the caps prevents water or dirt entering as well as internal condensation. The connection cable for the light curtain is protected and kept in its place by a M16 metric chock that prevents the entry of water or dirt.