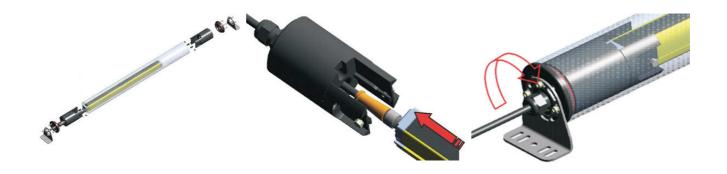

## PRODUCT DESCRIPTION

Datalogic SG-IP69K protective housing is a PMMA acrylic tube to protect and seal light curtains of SG2-B, SG2-E, SG4-B and SG BODY COMPACT series. Thanks to SG-IP69K accessory the IP protection of the light curtain is increased from IP65 to IP67, IP68 and IP69K.

The Gore-Tex membrane on the caps prevents water or dirt entering as well as internal condensation. The connection cable for the light curtain is protected and kept in its place by a M16 metric chock that prevents the entry of water or dirt.