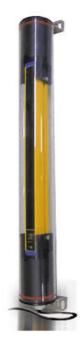

## DATALOGIC - PROTECTIVE HOUSING SG-IP69K

SG-IP69K-1500 IP69K tube for SG4 1500mm

- IP69K protective housing
- Available for heights 150-1800 mm
- · Installation by user

## PRODUCT DESCRIPTION

Datalogic SG-IP69K protective housing is a PMMA acrylic tube to protect and seal light curtains of SG2-B, SG2-E, SG4-B and SG BODY COMPACT series. Thanks to SG-IP69K accessory the IP protection of the light curtain is increased from IP65 to IP67, IP68 and IP69K.