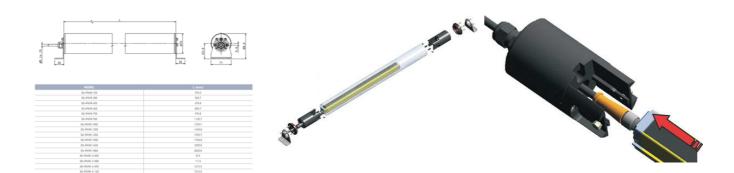

## DATALOGIC - PROTECTIVE HOUSING SG-IP69K

SG-IP69K-1500 IP69K tube for SG4 1500mm

- IP69K protective housing
- Available for heights 150-1800 mm
- · Installation by user

## PRODUCT DESCRIPTION

Datalogic SG-IP69K protective housing is a PMMA acrylic tube to protect and seal light curtains of SG2-B, SG2-E, SG4-B and SG BODY COMPACT series. Thanks to SG-IP69K accessory the IP protection of the light curtain is increased from IP65 to IP67, IP68 and IP69K.

The Gore-Tex membrane on the caps prevents water or dirt entering as well as internal condensation. The connection cable for the light curtain is protected and kept in its place by a M16 metric chock that prevents the entry of water or dirt.