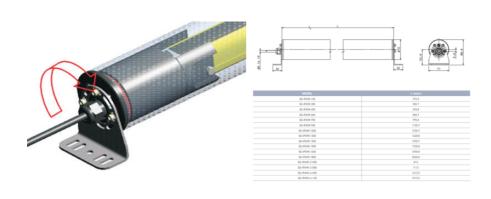

## DATALOGIC - PROTECTIVE HOUSING SG-IP69K

SG-IP69K-1500 IP69K tube for SG4 1500mm

- IP69K protective housing
- Available for heights 150-1800 mm
- · Installation by user

## PRODUCT DESCRIPTION

Datalogic SG-IP69K protective housing is a PMMA acrylic tube to protect and seal light curtains of SG2-B, SG2-E, SG4-B and SG BODY COMPACT series. Thanks to SG-IP69K accessory the IP protection of the light curtain is increased from IP65 to IP67, IP68 and IP69K.

The Gore-Tex membrane on the caps prevents water or dirt entering as well as internal condensation. The connection cable for the light curtain is protected and kept in its place by a M16 metric chock that prevents the entry of water or dirt.