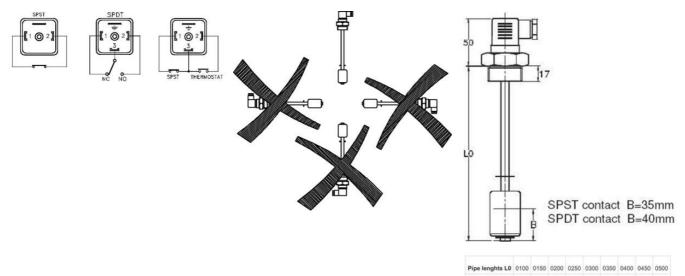

## SPECIFICATIONS

Type level meter

Top and buttom mounted

Lenght in mm 100 150 200 250 300 350 400 450 500