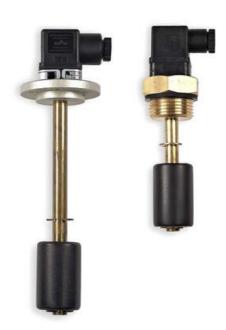

## VALCO - BRASS STANDARD LEVEL FLOAT SWITCH - S1 SERIES

SB-025HM0300 Level switch 1" 300mm 1 contact

- 100 to 500 mm. length (step 50 mm.)
- Brass stem and connection, Spansil float
- Max working pressure up to 20 bar
- Max temperature 105°C
- Integrated temperature switch (on request)

## PRODUCT DESCRIPTION

Level controls with 1 electrical contact, reliable, compact and easy to install. Designed to offer a range of level switches to meet the request for a cheap monitoring of the level in small tanks. Rugged construction and low maintenance.