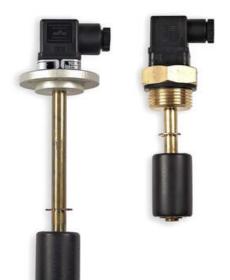

# VALCO - BRASS STANDARD LEVEL FLOAT SWITCH - S1 SERIES

SB-025HM0400 Level switch 1" 400mm 1 contact

- 100 to 500 mm. length (step 50 mm.)
- Brass stem and connection, Spansil float
- Max working pressure up to 20 bar
- Max temperature 105°C
- Integrated temperature switch (on request)

#### PRODUCT DESCRIPTION

Level controls with 1 electrical contact, reliable, compact and easy to install. Designed to offer a range of level switches to meet the request for a cheap monitoring of the level in small tanks. Rugged construction and low maintenance.