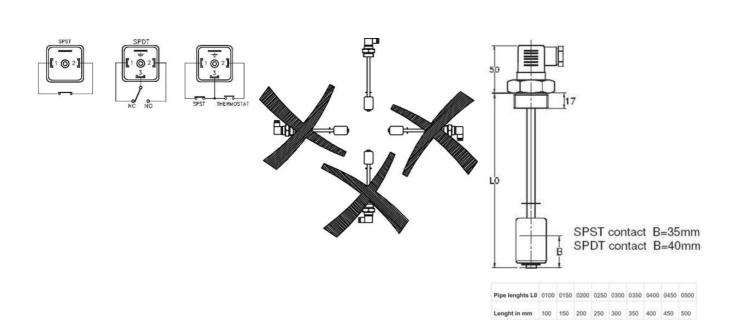

# VALCO - BRASS STANDARD LEVEL FLOAT SWITCH - S1 SERIES

SB-025HM0400 Level switch 1" 400mm 1 contact

- 100 to 500 mm. length (step 50 mm.)
- Brass stem and connection, Spansil float
- Max working pressure up to 20 bar
- Max temperature 105°C
- Integrated temperature switch (on request)



#### PRODUCT DESCRIPTION

Level controls with 1 electrical contact, reliable, compact and easy to install. Designed to offer a range of level switches to meet the request for a cheap monitoring of the level in small tanks. Rugged construction and low maintenance.

# **SPECIFICATIONS**

## Type level meter

## Top and buttom mounted