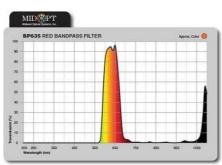

## MIDWEST OPTICAL - BANDPASSFILTER BP635

F/BP635-27 OPTIC ACC FLT BP 635 27

- Light red bandpass
- Work area 600-660 nmFor red high intensity LED