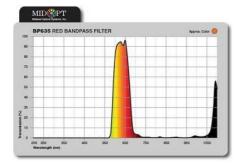

## MIDWEST OPTICAL - BANDPASSFILTER BP635

F/BP635-27 OPTIC ACC FLT BP 635 27

- Light red bandpass
- Work area 600-660 nmFor red high intensity LED