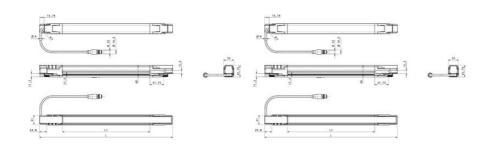

## **SPECIFICATIONS**

| c restart, EDM, Override, Muting, Blanking |
|--------------------------------------------|
|                                            |
|                                            |
|                                            |
|                                            |
| •                                          |

| PL                      | e (EN ISO 13849-1) |
|-------------------------|--------------------|
| Protection height       | 1350 mm            |
| Reaction time           | 52 ms              |
| Resolution              | 14 mm              |
| Scope                   | 0,2-7 m            |
| SIL                     | 3 (EN IEC 62061)   |
| Supply voltage          | 24 V DC            |
| T1 (Life Time In Years) | 20                 |
| Temperature range from  | 0 °C               |
| Temperature range to    | 50 °C              |
| Voltage Tolerance       | ±20 %              |