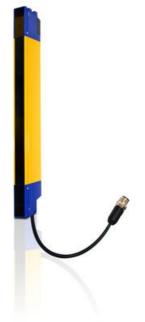

## **DATALOGIC - LIGHT CURTAINS SLIM**

SL2-24-1170-E 957911680 Type 2 24mm Hand Res 1170mm Prot Height SLIM

- Range up to 6 m
- Slim profile 15x32 mm
- · No dead zones
- Resolution 14, 24 and 34 mm
- Cascadable up to 3 units with 34 different protection heights at 30mm intervals

## PRODUCT DESCRIPTION

SLIM is a safety light curtain with a range of up to 6 metres designed to fit in the smallest spaces.

With 34 different protection heights at 30mm intervals it is one of the most flexible light curtains on the market.