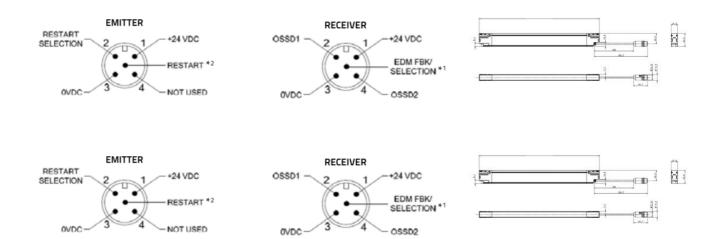

This Type 4 light curtain maintains the highest safety level according to the latest safety standards EN ISO 13849-1 and EN 62061.

Datalogic's SLIM light curtain has built-in monitored reset, an input for monitoring of external contactors and two solid state safety outputs which are also electronically monitored.

## **SPECIFICATIONS**

| Manual/Automatic restart, EDM |
|-------------------------------|
|                               |
|                               |
|                               |
| ,                             |