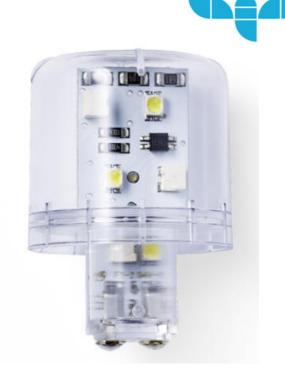

## **LIGHT BULBS**

893002405 LED STEADY RED 24VAC/DC BA15D

- Incandescent bulbs
- Halogen bulbs
- LED Flashing and Steady bulbs
- Bulb fitting tools

# **SPECIFICATIONS**

| Color Lens     | Transparent |
|----------------|-------------|
| IP Class       | IP40        |
| Lamp Socket    | BA15d       |
| Light source   | LED         |
| Light type     | Red LED     |
| Mounting       | BA15d       |
| Supply Voltage | 24 V        |
| Weight         | 15 g        |